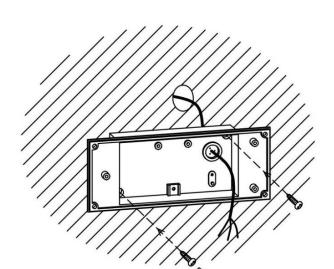

## Item code 86.0W10.1301.03

- Installation and wiring of luminaire must be in accordance with all applicable local codes.
- Installation, inspection, and maintenance of luminaires should be performed by a qualified electrician.
- DO NOT make or alter any open holes in the luminaire. Do not modify the luminaire.
- DO NOT install damaged product.
- Make sure electrical power is OFF before and during installation and maintenance.
- Make sure the equipment is properly grounded.
- Make sure the supply voltage is same as the rated fixture voltage.