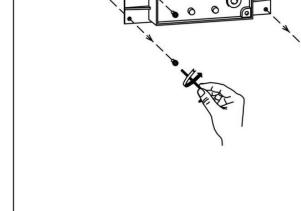

## Item code 86.0W10.1301.03

- Installation and wiring of luminaire must be in accordance with all applicable local codes.
- Installation, inspection, and maintenance of luminaires should be performed by a qualified electrician.
- DO NOT make or alter any open holes in the luminaire. Do not modify the luminaire.
- DO NOT install damaged product.
- Make sure electrical power is OFF before and during installation and maintenance.
- Make sure the equipment is properly grounded.
- Make sure the supply voltage is same as the rated fixture voltage.