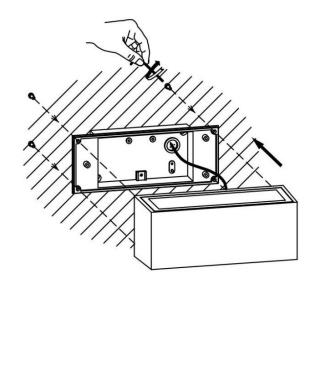

## **INDOOR / WALL FIXTURES & READING LIGHTS / BRICK**

## Item code 86.0W10.1301.03





- Installation and wiring of luminaire must be in accordance with all applicable local codes.
- Installation, inspection, and maintenance of luminaires should be performed by a qualified electrician.
- DO NOT make or alter any open holes in the luminaire. Do not modify the luminaire.
- DO NOT install damaged product.
- Make sure electrical power is OFF before and during installation and maintenance.
- Make sure the equipment is properly grounded.
- Make sure the supply voltage is same as the rated fixture voltage.



## **INDOOR / WALL FIXTURES & READING** LIGHTS / BRICK

## Item code 86.0W10.1301.03