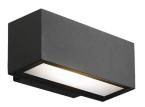

## **INDOOR / WALL FIXTURES & READING LIGHTS / BRICK**

## Item code 86.0W10.1301.03

- Installation and wiring of luminaire must be in accordance with all applicable local codes.
- Installation, inspection, and maintenance of luminaires should be performed by a qualified electrician.
- DO NOT make or alter any open holes in the luminaire. Do not modify the luminaire.
- DO NOT install damaged product.
- Make sure electrical power is OFF before and during installation and maintenance.
- Make sure the equipment is properly grounded.
- Make sure the supply voltage is same as the rated fixture voltage.