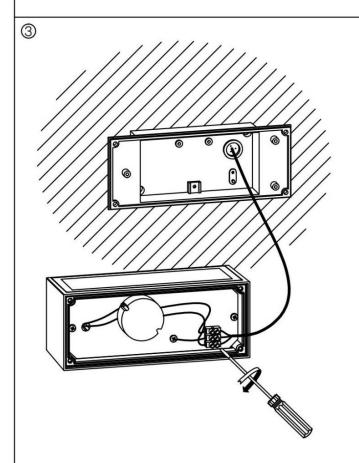

## Item code 86.0W10.1301.03

- Installation and wiring of luminaire must be in accordance with all applicable local codes.
- Installation, inspection, and maintenance of luminaires should be performed by a qualified electrician.
- DO NOT make or alter any open holes in the luminaire. Do not modify the luminaire.
- DO NOT install damaged product.
- Make sure electrical power is OFF before and during installation and maintenance.
- Make sure the equipment is properly grounded.
- Make sure the supply voltage is same as the rated fixture voltage.