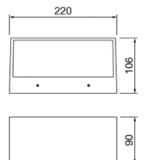

| Item code    | 86.OW10.2301.01<br>Outdoor |             |                 |                                   |                 |  |
|--------------|----------------------------|-------------|-----------------|-----------------------------------|-----------------|--|
| Product type |                            |             |                 |                                   |                 |  |
| Category     | Wall Light                 |             |                 |                                   |                 |  |
| Family       | Brick                      |             |                 |                                   |                 |  |
| Pictograms   |                            | 50<br>60 Hz | 220<br>240 V    | ∑ <br>850°                        | CRI<br>80       |  |
|              | SDCM<br>3                  | c€          | Driver<br>INCL. | 50000h<br><b>L</b> 70 <b>B</b> 10 | <b>IP</b><br>65 |  |
|              | IK<br>08                   |             |                 |                                   |                 |  |