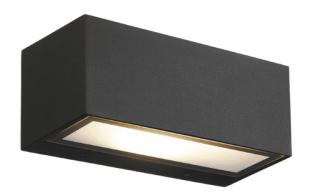

## **Brick**

Lavov Wall fixture from the family Brick with a power of 15W and an optics 100 degrees . CCT 3000K. With a total lumen output of 1275 lm and a luminous efficiency of 85lm/W. ON-OFF driver. Made in die cast aluminum and finished in White color. IP65 degree of protection.