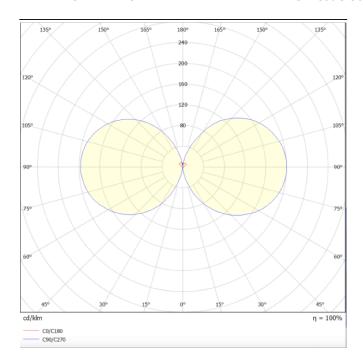

## Scheme

Photometry

## **Brick**

Lavov Wall fixture from the family Brick with a power of 15W and an optics 100 degrees . CCT 3000K. With a total lumen output of 1275 lm and a luminous efficiency of 85lm/W. ON-OFF driver. Made in die cast aluminum and finished in White color. IP65 degree of protection.

| Product                    |               |  |  |
|----------------------------|---------------|--|--|
| Real power (W)             | 15            |  |  |
| Real luminous flux (Lm)    | 1275          |  |  |
| Luminous efficiency (Lm/W) | 85            |  |  |
| Beam angle (º)             | 100           |  |  |
| Life time (h)              | 50000h L70B10 |  |  |
| IP                         | 65            |  |  |
| Colour                     | White         |  |  |
| Control gear included      | yes           |  |  |
| Control gear               | ON-OFF        |  |  |
| Light source               | LED           |  |  |
| Type of LED                | OSRAM2835     |  |  |
| Colour temperature (K)     | 3000          |  |  |
| IK                         | IK08          |  |  |