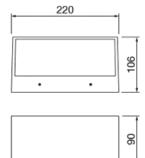

| Item code    | 86.0W10.2301.01<br>Indoor             |             |                                 |                           |           |  |
|--------------|---------------------------------------|-------------|---------------------------------|---------------------------|-----------|--|
| Product type |                                       |             |                                 |                           |           |  |
| Category     | Wall Fixtures & Reading lights  Brick |             |                                 |                           |           |  |
| Family       |                                       |             |                                 |                           |           |  |
| Pictograms   |                                       | 50<br>60 Hz | <sup>220</sup> <sub>240</sub> V | > <br>850°                | CRI<br>80 |  |
|              | SDCM<br>3                             | C€          | Driver<br>INCL.                 | 50000h<br>L70 <b>B</b> 10 | IP<br>65  |  |
|              | IK<br>08                              |             |                                 |                           |           |  |