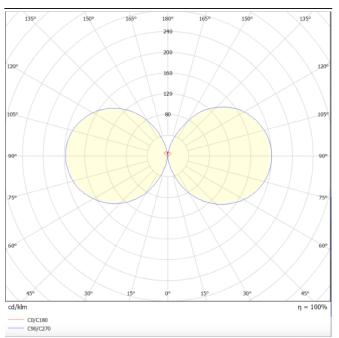

## **Scheme**

Photometry

## **Brick**

Lavov Wall fixture from the family Brick with a power of 15W and an optics 100 degrees . CCT 3000K. With a total lumen output of 1275 lm and a luminous efficiency of 85lm/W. ON-OFF driver. Made in die cast aluminum and finished in White color. IP65 degree of protection.