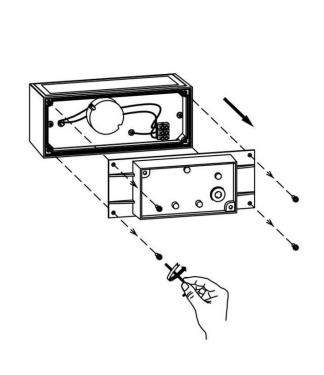

## Item code 86.0W10.2301.01

- Installation and wiring of luminaire must be in accordance with all applicable local codes.
- Installation, inspection, and maintenance of luminaires should be performed by a qualified electrician.
- DO NOT make or alter any open holes in the luminaire. Do not modify the luminaire.
- DO NOT install damaged product.
- Make sure electrical power is OFF before and during installation and maintenance.
- Make sure the equipment is properly grounded.
- Make sure the supply voltage is same as the rated fixture voltage.