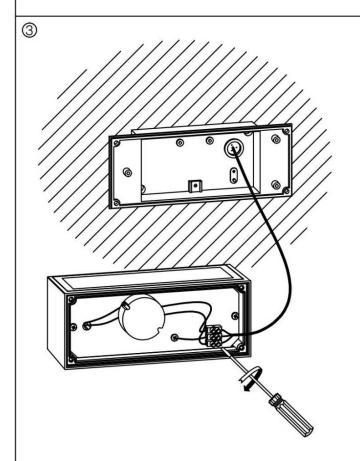

## Item code 86.0W10.2301.01

- Installation and wiring of luminaire must be in accordance with all applicable local codes.
- Installation, inspection, and maintenance of luminaires should be performed by a qualified electrician.
- DO NOT make or alter any open holes in the luminaire. Do not modify the luminaire.
- DO NOT install damaged product.
- Make sure electrical power is OFF before and during installation and maintenance.
- Make sure the equipment is properly grounded.
- Make sure the supply voltage is same as the rated fixture voltage.