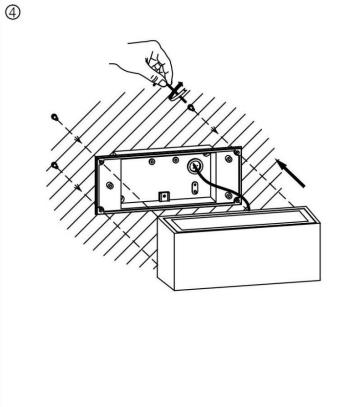

## Item code 86.0W10.2301.01

- Installation and wiring of luminaire must be in accordance with all applicable local codes.
- Installation, inspection, and maintenance of luminaires should be performed by a qualified electrician.
- DO NOT make or alter any open holes in the luminaire. Do not modify the luminaire.
- DO NOT install damaged product.
- Make sure electrical power is OFF before and during installation and maintenance.
- Make sure the equipment is properly grounded.
- Make sure the supply voltage is same as the rated fixture voltage.