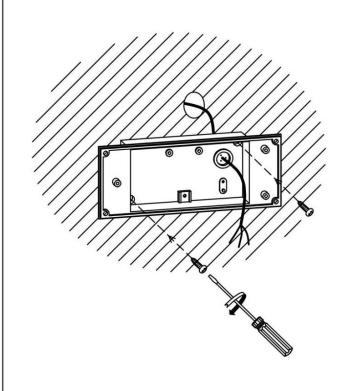

## Item code 86.0W10.2301.01

- Installation and wiring of luminaire must be in accordance with all applicable local codes.
- Installation, inspection, and maintenance of luminaires should be performed by a qualified electrician.
- DO NOT make or alter any open holes in the luminaire. Do not modify the luminaire.
- DO NOT install damaged product.
- Make sure electrical power is OFF before and during installation and maintenance.
- Make sure the equipment is properly grounded.
- Make sure the supply voltage is same as the rated fixture voltage.