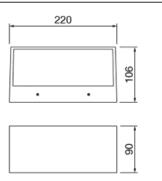

WALL LIGHT - BRICK





## Scheme



## Photometry





## Brick

Lavov Wall fixture from the family Brick with a power of 15W and an optics 100 degrees . CCT 3000K. With a total lumen output of 1275 Im and a luminous efficiency of 85Im/W. ON-OFF driver. Made in die cast aluminum and finished in black color. IP65 degree of protection.

| Item code    | 86.0W10.2301.02<br>Outdoor |             |                 |                           |                  |  |
|--------------|----------------------------|-------------|-----------------|---------------------------|------------------|--|
| Product type |                            |             |                 |                           |                  |  |
| Category     | Wall Light                 |             |                 |                           |