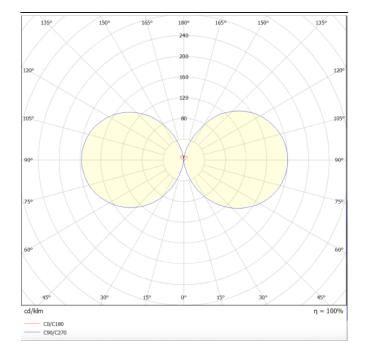

## Photometry

## Brick

Lavov Wall fixture from the family Brick with a power of 15W and an optics 100 degrees . CCT 3000K. With a total lumen output of 1275 Im and a luminous efficiency of 85Im/W. ON-OFF driver. Made in die cast aluminum and finished in black color. IP65 degree of protection.