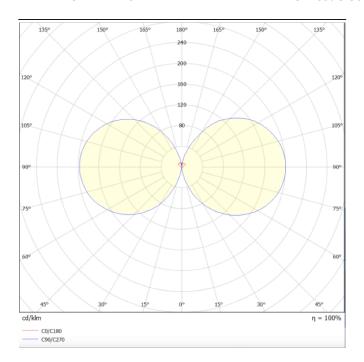

## Scheme

Photometry

## **Brick**

Lavov Wall fixture from the family Brick with a power of 15W and an optics 100 degrees . CCT 3000K. With a total lumen output of 1275 lm and a luminous efficiency of 85lm/W. ON-OFF driver. Made in die cast aluminum and finished in black color. IP65 degree of protection.