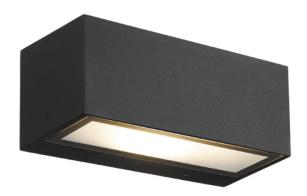

## **Brick**

Lavov Wall fixture from the family Brick with a power of 15W and an optics 100 degrees . CCT 3000K. With a total lumen output of 1275 lm and a luminous efficiency of 85lm/W. ON-OFF driver. Made in die cast aluminum and finished in black color. IP65 degree of protection.