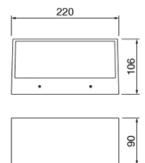

## **Brick**

Lavov Wall fixture from the family Brick with a power of 15W and an optics 100 degrees . CCT 3000K. With a total lumen output of 1275 lm and a luminous efficiency of 85lm/W. ON-OFF driver. Made in die cast aluminum and finished in black color. IP65 degree of protection.