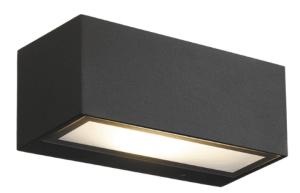

### Brick

Lavov Wall fixture from the family Brick with a power of 15W and an optics 100 degrees . CCT 3000K. With a total lumen output of 1275 Im and a luminous efficiency of 85Im/W. ON-OFF driver. Made in die cast aluminum and finished in black color. IP65 degree of protection.