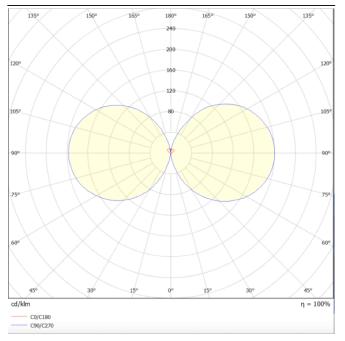

# WALL FIXTURES & READING LIGHTS -BRICK

Item code 86.0W10.2301.02





#### Scheme



### Photometry

## WALL FIXTURES & READING LIGHTS -BRICK

## Item code 86.0W10.2301.02





### Brick

Lavov Wall fixture from the family Brick with a power of 15W and an optics 100 degrees . CCT 3000K. With a total lumen output of 1275 Im and a luminous efficiency of 85Im/W. ON-OFF driver. Made in die cast aluminum and finished in black color. IP65 degree of protection.

| Item code    | 86.OW10.2301.02<br>Indoor<br>Wall Fixtures & Reading lights<br>Brick |  |
|--------------|----------------------------------------------------------------------|--|
| Product type |                                                                      |  |
| Category     |                                                                      |  |
| Family       |                                                                      |  |
| Pictograms   | (☐) 50 Hz 220 V<br>60 Hz 240 V<br>850° 80