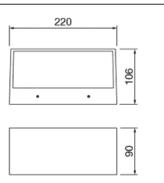

# WALL FIXTURES & READING LIGHTS -BRICK

Item code 86.0W10.2301.02





#### Scheme



### Photometry

## WALL FIXTURES & READING LIGHTS -BRICK

## Item code 86.0W10.2301.02





### Brick

Lavov Wall fixture from the family Brick with a power of 15W and an optics 100 degrees . CCT 3000K. With a total lumen output of 1275 Im and a luminous efficiency of 85Im/W. ON-OFF driver. Made in die cast aluminum and finished in black color. IP65 degree of protection.

| Item code    | 86.OW10.2301.02<br>Indoor<br>Wall Fixtures & Reading lights<br>Brick |  |
|--------------|----------------------------------------------------------------------|--|
| Product type |                                                                      |  |
| Category     |                                                                      |  |
| Family       |