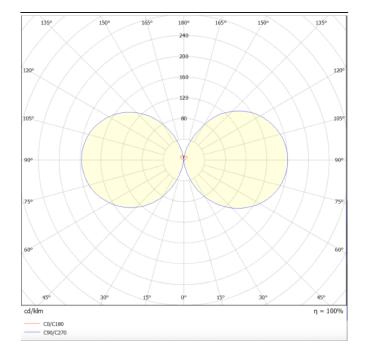

## Photometry

## Brick

Lavov Wall fixture from the family Brick with a power of 15W and an optics 100 degrees . CCT 3000K. With a total lumen output of 1275 Im and a luminous efficiency of 85Im/W. ON-OFF driver. Made in die cast aluminum and finished in grey color. IP65 degree of protection.