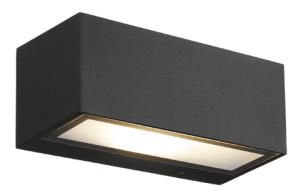

WALL LIGHT - BRICK

## Brick

Lavov Wall fixture from the family Brick with a power of 15W and an optics 100 degrees . CCT 3000K. With a total lumen output of 1275 Im and a luminous efficiency of 85Im/W. ON-OFF driver. Made in die cast aluminum and finished in grey color. IP65 degree of protection.