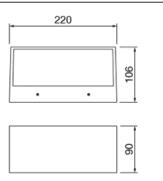

WALL LIGHT - BRICK





## Scheme



## Photometry





## Brick

Lavov Wall fixture from the family Brick with a power of 15W and an optics 100 degrees . CCT 3000K. With a total lumen output of 1275 Im and a luminous efficiency of 85Im/W. ON-OFF driver. Made in die cast aluminum and finished in grey color. IP65 degree of protection.

| Item code    | 86.0W10.2301.03       |             |                 |                           |                  |  |
|--------------|-----------------------|-------------|-----------------|---------------------------|------------------|--|
| Product type | Outdoor<br>Wall Light |             |                 |                           |                  |  |
| Category     |                       |             |                 |                           |                  |  |
| Fami