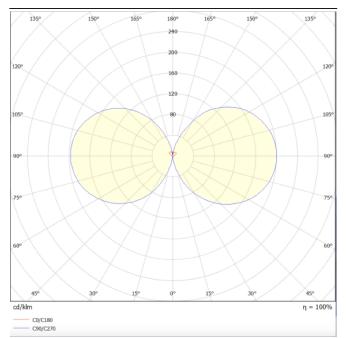

## **Brick**

Lavov Wall fixture from the family Brick with a power of 15W and an optics 100 degrees . CCT 3000K. With a total lumen output of 1275 lm and a luminous efficiency of 85lm/W. ON-OFF driver. Made in die cast aluminum and finished in grey color. IP65 degree of protection.

| Product                    |               |  |  |
|----------------------------|---------------|--|--|
| Real power (W)             | 15            |  |  |
| Real luminous flux (Lm)    | 1275          |  |  |
| Luminous efficiency (Lm/W) | 85            |  |  |
| Beam angle (º)             | 100           |  |  |
| Life time (h)              | 50000h L70B10 |  |  |
| IP                         | 65            |  |  |
| Colour                     | grey          |  |  |
| Control gear included      | yes           |  |  |
| Control gear               | ON-OFF        |  |  |
| Light source               | LED           |  |  |
| Type of LED                | OSRAM2835     |  |  |
| Colour temperature (K)     | 3000          |  |  |
| IK                         | IK08          |  |  |