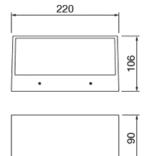

| Item code    | 86.OW10.2301.03<br>Indoor             |             |                 |                           |           |  |
|--------------|---------------------------------------|-------------|-----------------|---------------------------|-----------|--|
| Product type |                                       |             |                 |                           |           |  |
| Category     | Wall Fixtures & Reading lights  Brick |             |                 |                           |           |  |
| Family       |                                       |             |                 |                           |           |  |
| Pictograms   |                                       | 50<br>60 Hz | 220<br>240 V    | > <br>850°                | CRI<br>80 |  |
|              | SDCM<br>3                             | C€          | Driver<br>INCL. | 50000h<br>L70 <b>B</b> 10 | IP<br>65  |  |
|              | IK<br>08                              |             |                 |                           |           |  |

| Product                    |               |  |  |
|----------------------------|---------------|--|--|
| Real power (W)             | 15            |  |  |
| Real luminous flux (Lm)    | 1275          |  |  |
| Luminous efficiency (Lm/W) | 85            |  |  |
| Beam angle (º)             | 100           |  |  |
| Life time (h)              | 50000h L70B10 |  |  |
| IP                         | 65            |  |  |
| Colour                     | grey          |  |  |
| Control gear included      | yes           |  |  |
| Control gear               | ON-OFF        |  |  |
| Light source               | LED           |  |  |
| Type of LED                | OSRAM2835     |  |  |
| Colour temperature (K)     | 3000          |  |  |
| IK                         | IK08          |  |  |