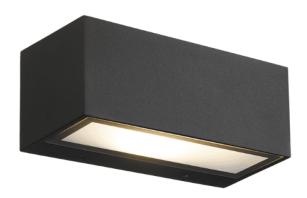

## **Brick**

Lavov Wall fixture from the family Brick with a power of 15W and an optics 100 degrees . CCT 3000K. With a total lumen output of 1275 lm and a luminous efficiency of 85lm/W. ON-OFF driver. Made in die cast aluminum and finished in grey color. IP65 degree of protection.