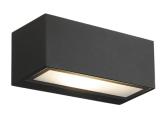

## INDOOR / WALL FIXTURES & READING LIGHTS / BRICK

## Item code 86.0W10.2301.03





- Installation and wiring of luminaire must be in accordance with all applicable local codes.
- Installation, inspection, and maintenance of luminaires should be performed by a qualified
- electrician.
- DO NOT make or alter any open holes in the luminaire. Do not modify the luminaire.
- DO NOT install damaged product.
- Make sure electrical power is OFF before and during installation and maintenance.
- Make sure the equipment is properly grounded.
- Make sure the supply voltage is same as the rated fixture voltage.