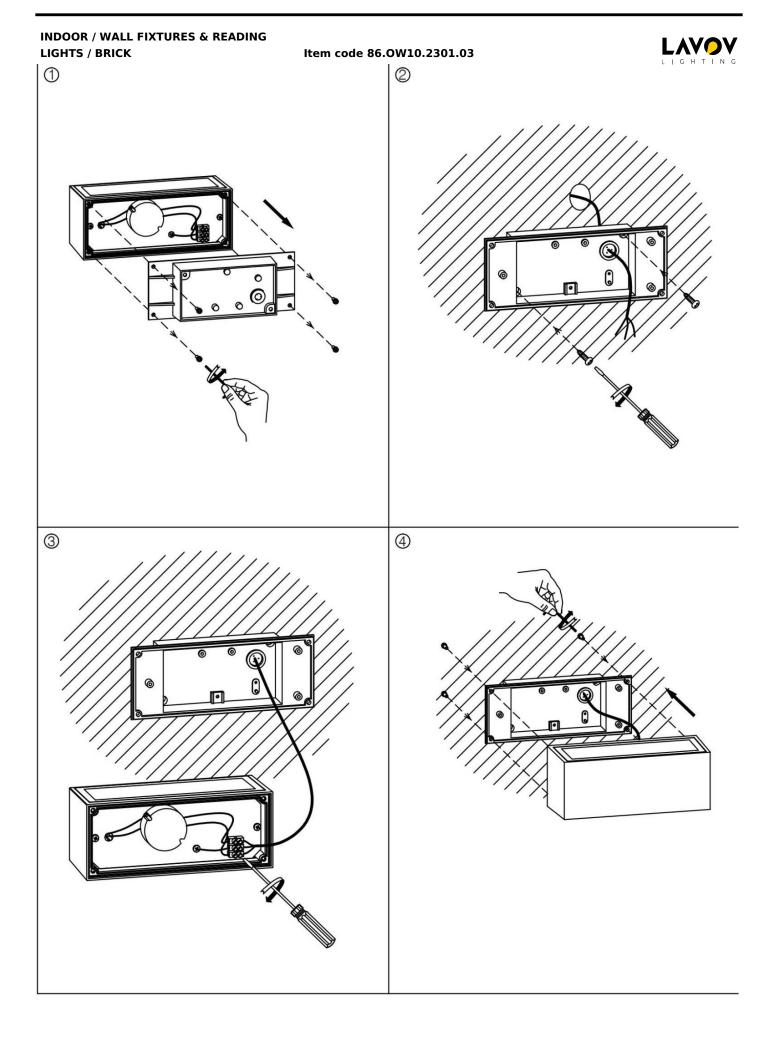

## INDOOR / WALL FIXTURES & READING LIGHTS / BRICK

## Item code 86.0W10.2301.03

- Installation and wiring of luminaire must be in accordance with all applicable local codes.
- Installation, inspection, and maintenance of luminaires should be performed by a qualified
- electrician.
- DO NOT make or alter any open holes in the luminaire. Do not modify the luminaire.
- DO NOT install damaged product.
- Make sure electrical power is OFF before and during installation and maintenance.
- Make sure the equipment is properly grounded.
- Make sure the supply voltage is same as the rated fixture voltage.