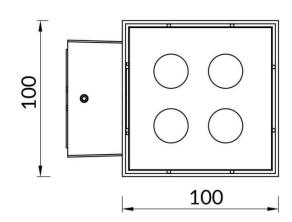

## Cube

Lavov Wall fixture from the family Cube with a power of 2X20W and an optics 25+25 degrees . CCT 3000K. With a total lumen output of 4000 lm and a luminous efficiency of 109,25lm/W. ON-OFF driver. Made in die cast aluminum and finished in white color. IP65 degree of protection.