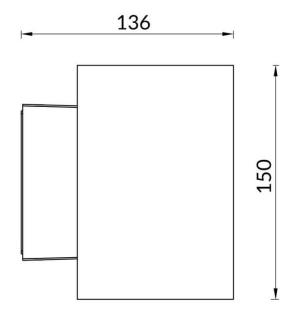

## Cube

Lavov Wall fixture from the family Cube with a power of 2X20W and an optics 25+25 degrees . CCT 3000K. With a total lumen output of 4000 lm and a luminous efficiency of 109,25lm/W. ON-OFF driver. Made in die cast aluminum and finished in white color. IP65 degree of protection.