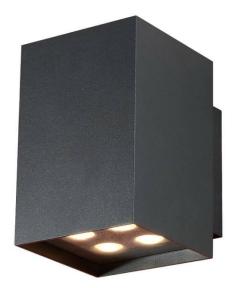

## Cube

Lavov Wall fixture from the family Cube with a power of 2X20W and an optics 25+25 degrees . CCT 3000K. With a total lumen output of 4000 lm and a luminous efficiency of 109,25lm/W. ON-OFF driver. Made in die cast aluminum and finished in white color. IP65 degree of protection.