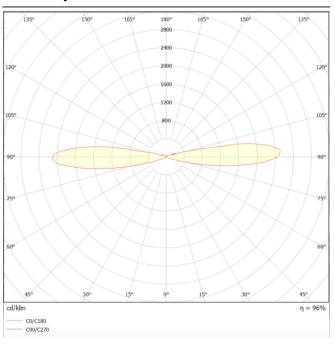

## **Photometry**

## Cube

Lavov Wall fixture from the family Cube with a power of 2X20W and an optics 25+25 degrees . CCT 3000K. With a total lumen output of 4000 lm and a luminous efficiency of 109,25lm/W. ON-OFF driver. Made in die cast aluminum and finished in white color. IP65 degree of protection.