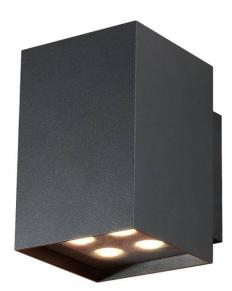

## Cube

Lavov Wall fixture from the family Cube with a power of 2X20W and an optics 25+25 degrees . CCT 3000K. With a total lumen output of 4000 lm and a luminous efficiency of 109,25lm/W. ON-OFF driver. Made in die cast aluminum and finished in white color. IP65 degree of protection.