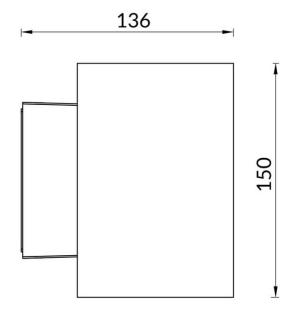

Scheme









## **Photometry**



## Cube

Lavov Wall fixture from the family Cube with a power of 2X20W and an optics 25+25 degrees . CCT 3000K. With a total lumen output of 4000 lm and a luminous efficiency of 109,25lm/W. ON-OFF driver. Made in die cast aluminum and finished in white color. IP65 degree of protection.

| Item code    | 86.0W11.2301.01 Indoor Wall Fixtures & Reading lights |  |
|--------------|-------------------------------------------------------|--|
| Product type |                                                       |  |
| Category     |                                                       |  |
| Family       | Cube                                                  |  |
| Pictograms   | 50 Hz 220 V S50° CRI 80                               |  |
|              | SDCM C € Drive