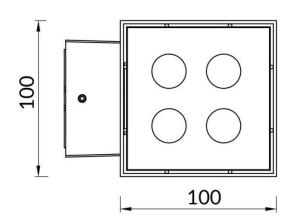

Scheme

| Item code    | 86.0W11.2301.01 Indoor Wall Fixtures & Reading lights |  |
|--------------|-------------------------------------------------------|--|
| Product type |                                                       |  |
| Category     |                                                       |  |
| Family       | Cube                                                  |  |
| Pictograms   | 50 Hz 220 V S50° CRI 80                               |  |
|              | SDCM C € Driver 50000h IP 65                          |  |
|              | I <b>K</b><br>08                                      |  |