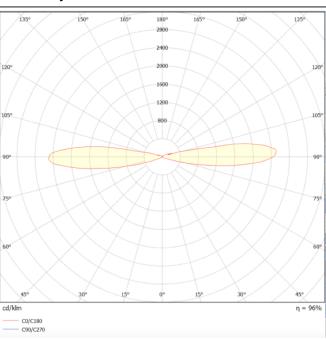

## **Photometry**

## Cube

Lavov Wall fixture from the family Cube with a power of 2X20W and an optics 25+25 degrees . CCT 3000K. With a total lumen output of 4000 lm and a luminous efficiency of 109,25lm/W. ON-OFF driver. Made in die cast aluminum and finished in white color. IP65 degree of protection.