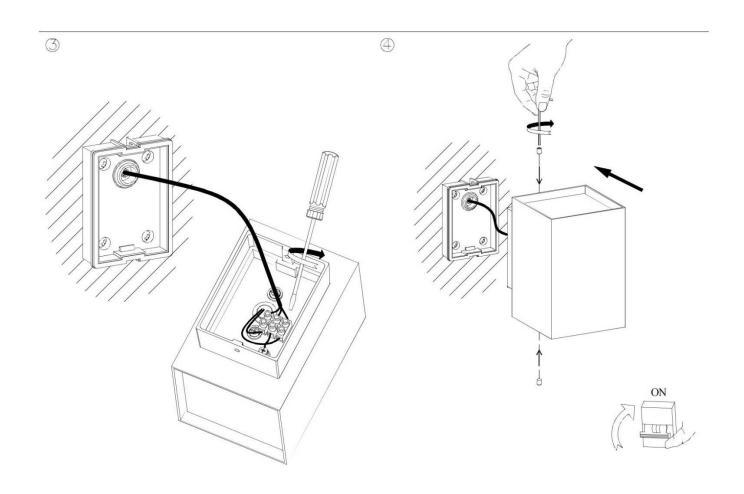

## INDOOR / WALL FIXTURES & READING LIGHTS / CUBE

## Item code 86.0W11.2301.01

- Installation and wiring of luminaire must be in accordance with all applicable local codes.
- Installation, inspection, and maintenance of luminaires should be performed by a qualified
- electrician.
- DO NOT make or alter any open holes in the luminaire. Do not modify the luminaire.
- DO NOT install damaged product.
- Make sure electrical power is OFF before and during installation and maintenance.
- Make sure the equipment is properly grounded.
- Make sure the supply voltage is same as the rated fixture voltage.

Item code 86.0W11.2301.01