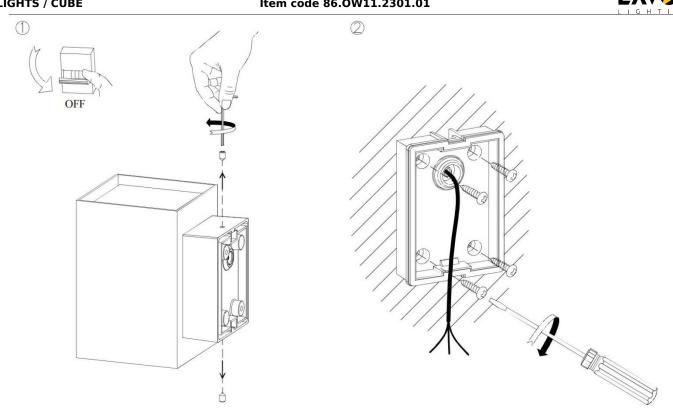

## INDOOR / WALL FIXTURES & READING LIGHTS / CUBE

## Item code 86.0W11.2301.01

- Installation and wiring of luminaire must be in accordance with all applicable local codes.
- Installation, inspection, and maintenance of luminaires should be performed by a qualified
- electrician.
- DO NOT make or alter any open holes in the luminaire. Do not modify the luminaire.
- DO NOT install damaged product.
- Make sure electrical power is OFF before and during installation and maintenance.
- Make sure the equipment is properly grounded.
- Make sure the supply voltage is same as the rated fixture voltage.

Item code 86.0W11.2301.01