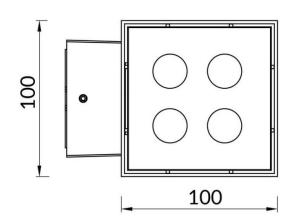

## Cube

Lavov Wall fixture from the family Cube with a power of 2X20W and an optics 25+25 degrees . CCT 3000K. With a total lumen output of 4000 lm and a luminous efficiency of 109,25lm/W. ON-OFF driver. Made in die cast aluminum and finished in black color. IP65 degree of protection.