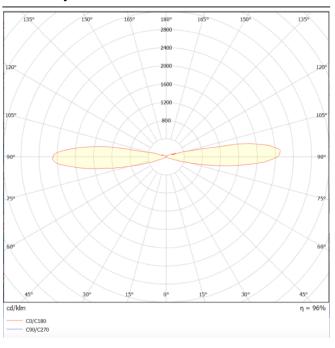

## **Photometry**

## Cube

Lavov Wall fixture from the family Cube with a power of 2X20W and an optics 25+25 degrees . CCT 3000K. With a total lumen output of 4000 lm and a luminous efficiency of 109,25lm/W. ON-OFF driver. Made in die cast aluminum and finished in black color. IP65 degree of protection.