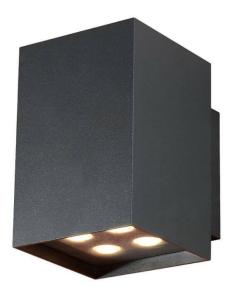

## Cube

Lavov Wall fixture from the family Cube with a power of 2X20W and an optics 25+25 degrees . CCT 3000K. With a total lumen output of 4000 lm and a luminous efficiency of 109,25lm/W. ON-OFF driver. Made in die cast aluminum and finished in black color. IP65 degree of protection.