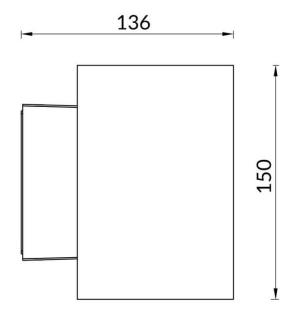

## Cube

Lavov Wall fixture from the family Cube with a power of 2X20W and an optics 25+25 degrees . CCT 3000K. With a total lumen output of 4000 lm and a luminous efficiency of 109,25lm/W. ON-OFF driver. Made in die cast aluminum and finished in black color. IP65 degree of protection.