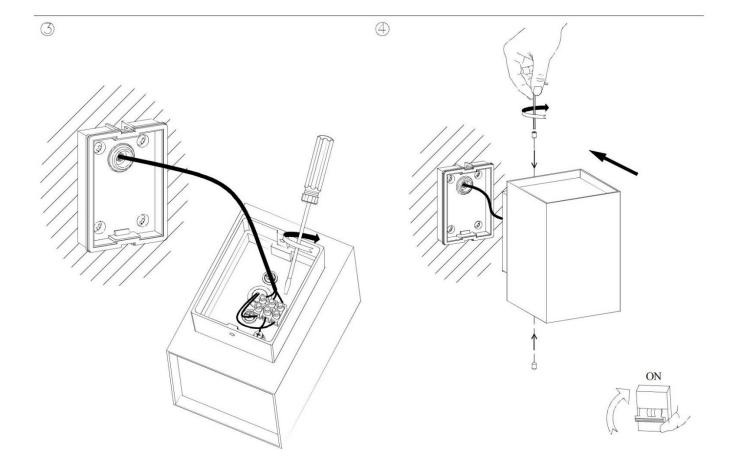

## **INDOOR / WALL FIXTURES & READING LIGHTS / CUBE**

## Item code 86.0W11.2301.02





- Installation and wiring of luminaire must be in accordance with all applicable local codes.
- Installation, inspection, and maintenance of luminaires should be performed by a qualified electrician.
- DO NOT make or alter any open holes in the luminaire. Do not modify the luminaire.
- DO NOT install damaged product.
- Make sure electrical power is OFF before and during installation and maintenance.
- Make sure the equipment is properly grounded.
- Make sure the supply voltage is same as the rated fixture voltage.