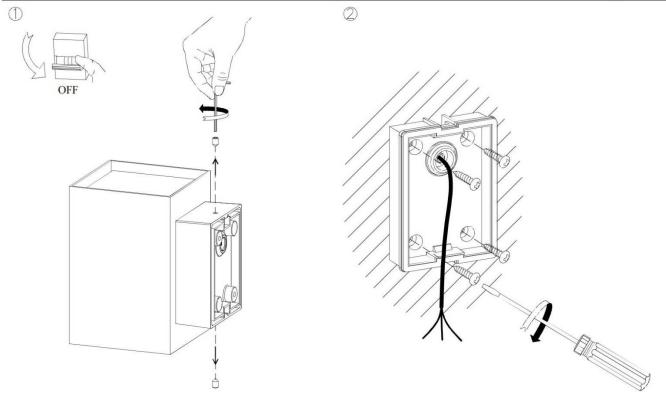

## **INDOOR / WALL FIXTURES & READING LIGHTS / CUBE**

## Item code 86.0W11.2301.02





- Installation and wiring of luminaire must be in accordance with all applicable local codes.
- Installation, inspection, and maintenance of luminaires should be performed by a qualified electrician.
- DO NOT make or alter any open holes in the luminaire. Do not modify the luminaire.
- DO NOT install damaged product.
- Make sure electrical power is OFF before and during installation and maintenance.
- Make sure the equipment is properly grounded.
- Make sure the supply voltage is same as the rated fixture voltage.