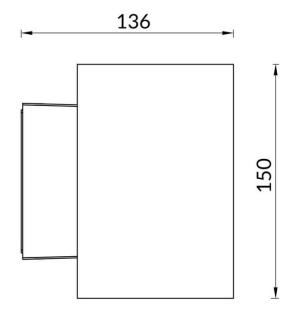

## Cube

Lavov Wall fixture from the family Cube with a power of 2X20W and an optics 25+25 degrees . CCT 3000K. With a total lumen output of 4000 lm and a luminous efficiency of 109,25lm/W. ON-OFF driver. Made in die cast aluminum and finished in grey color. IP65 degree of protection.