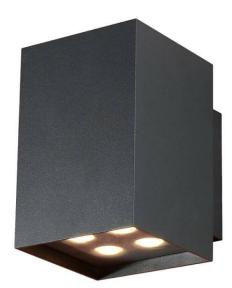

## Cube

Lavov Wall fixture from the family Cube with a power of 2X20W and an optics 25+25 degrees . CCT 3000K. With a total lumen output of 4000 lm and a luminous efficiency of 109,25lm/W. ON-OFF driver. Made in die cast aluminum and finished in grey color. IP65 degree of protection.