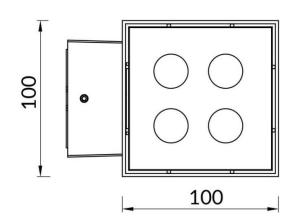

## Cube

Lavov Wall fixture from the family Cube with a power of 2X20W and an optics 25+25 degrees . CCT 3000K. With a total lumen output of 4000 lm and a luminous efficiency of 109,25lm/W. ON-OFF driver. Made in die cast aluminum and finished in grey color. IP65 degree of protection.