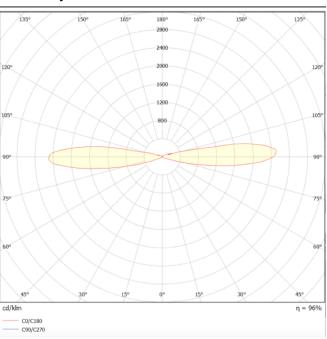

## **Photometry**

## Cube

Lavov Wall fixture from the family Cube with a power of 2X20W and an optics 25+25 degrees . CCT 3000K. With a total lumen output of 4000 lm and a luminous efficiency of 109,25lm/W. ON-OFF driver. Made in die cast aluminum and finished in grey color. IP65 degree of protection.