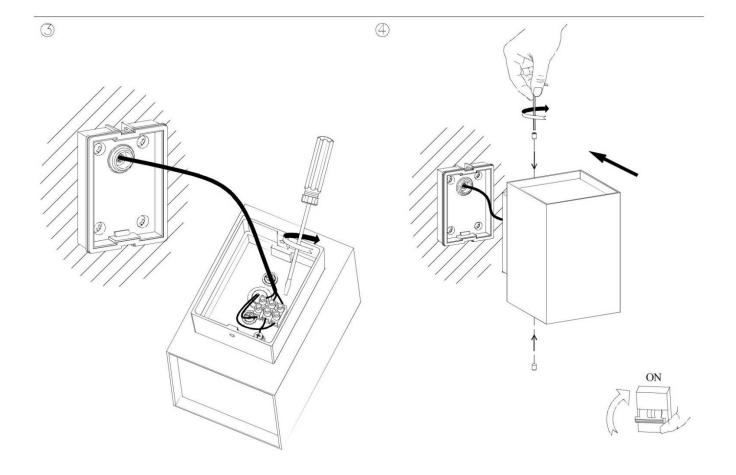

## Item code 86.0W11.2301.03

- Installation and wiring of luminaire must be in accordance with all applicable local codes.
- Installation, inspection, and maintenance of luminaires should be performed by a qualified electrician.
- DO NOT make or alter any open holes in the luminaire. Do not modify the luminaire.
- DO NOT install damaged product.
- Make sure electrical power is OFF before and during installation and maintenance.
- Make sure the equipment is properly grounded.
- Make sure the supply voltage is same as the rated fixture voltage.