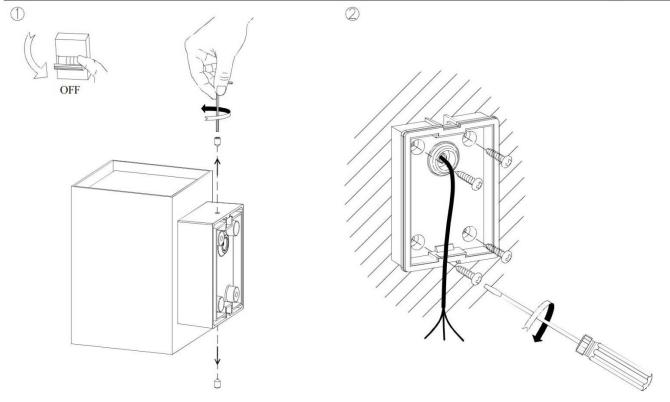

## Item code 86.0W11.2301.03

- Installation and wiring of luminaire must be in accordance with all applicable local codes.
- Installation, inspection, and maintenance of luminaires should be performed by a qualified electrician.
- DO NOT make or alter any open holes in the luminaire. Do not modify the luminaire.
- DO NOT install damaged product.
- Make sure electrical power is OFF before and during installation and maintenance.
- Make sure the equipment is properly grounded.
- Make sure the supply voltage is same as the rated fixture voltage.