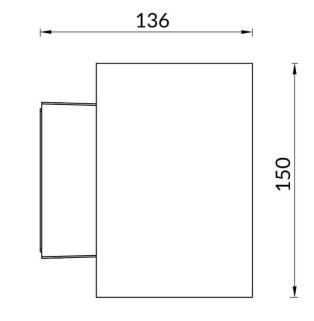

## Cube

Lavov Wall fixture from the family Cube with a power of 2X20W and an optics 40+40 degrees . CCT 3000K. With a total lumen output of 4000 lm and a luminous efficiency of 109,25lm/W. ON-OFF driver. Made in die cast aluminum and finished in white color. IP65 degree of protection.