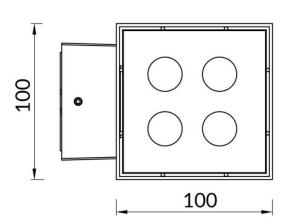

## Cube

Lavov Wall fixture from the family Cube with a power of 2X20W and an optics 40+40 degrees . CCT 3000K. With a total lumen output of 4000 lm and a luminous efficiency of 109,25lm/W. ON-OFF driver. Made in die cast aluminum and finished in white color. IP65 degree of protection.