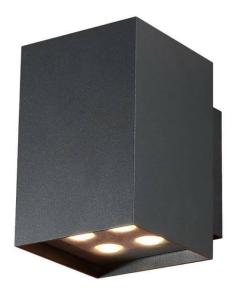

## Cube

Lavov Wall fixture from the family Cube with a power of 2X20W and an optics 40+40 degrees . CCT 3000K. With a total lumen output of 4000 lm and a luminous efficiency of 109,25lm/W. ON-OFF driver. Made in die cast aluminum and finished in white color. IP65 degree of protection.