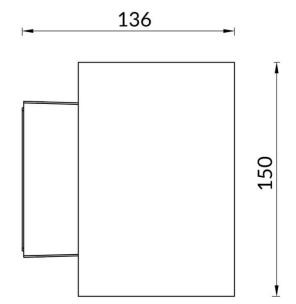

## Cube

Lavov Wall fixture from the family Cube with a power of 2X20W and an optics 40+40 degrees . CCT 3000K. With a total lumen output of 4000 lm and a luminous efficiency of 109,25lm/W. ON-OFF driver. Made in die cast aluminum and finished in white color. IP65 degree of protection.