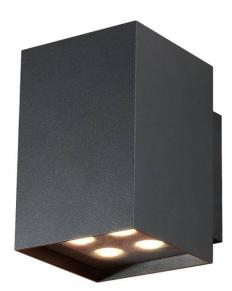

## Cube

Lavov Wall fixture from the family Cube with a power of 2X20W and an optics 40+40 degrees . CCT 3000K. With a total lumen output of 4000 lm and a luminous efficiency of 109,25lm/W. ON-OFF driver. Made in die cast aluminum and finished in white color. IP65 degree of protection.