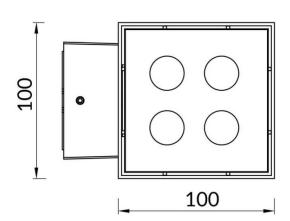

## Cube

Lavov Wall fixture from the family Cube with a power of 2X20W and an optics 40+40 degrees . CCT 3000K. With a total lumen output of 4000 lm and a luminous efficiency of 109,25lm/W. ON-OFF driver. Made in die cast aluminum and finished in white color. IP65 degree of protection.