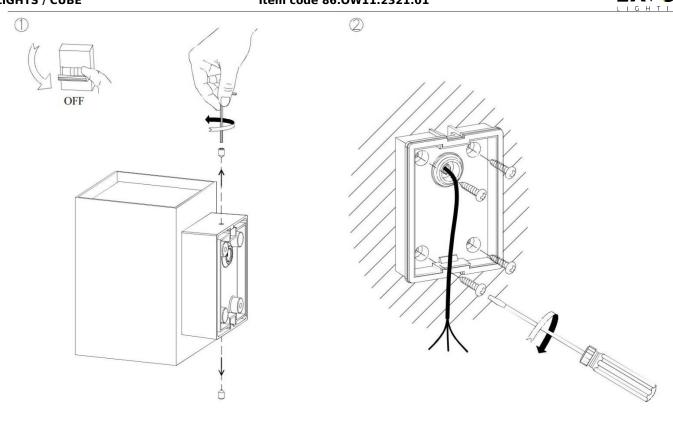

## INDOOR / WALL FIXTURES & READING LIGHTS / CUBE

## Item code 86.0W11.2321.01

- Installation and wiring of luminaire must be in accordance with all applicable local codes.
- Installation, inspection, and maintenance of luminaires should be performed by a qualified
- electrician.
- DO NOT make or alter any open holes in the luminaire. Do not modify the luminaire.
- DO NOT install damaged product.
- Make sure electrical power is OFF before and during installation and maintenance.
- Make sure the equipment is properly grounded.
- Make sure the supply voltage is same as the rated fixture voltage.