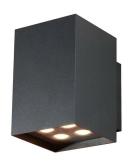

## INDOOR / WALL FIXTURES & READING LIGHTS / CUBE

## Item code 86.0W11.2321.01

- Installation and wiring of luminaire must be in accordance with all applicable local codes.
- Installation, inspection, and maintenance of luminaires should be performed by a qualified
- electrician.
- DO NOT make or alter any open holes in the luminaire. Do not modify the luminaire.
- DO NOT install damaged product.
- Make sure electrical power is OFF before and during installation and maintenance.
- Make sure the equipment is properly grounded.
- Make sure the supply voltage is same as the rated fixture voltage.