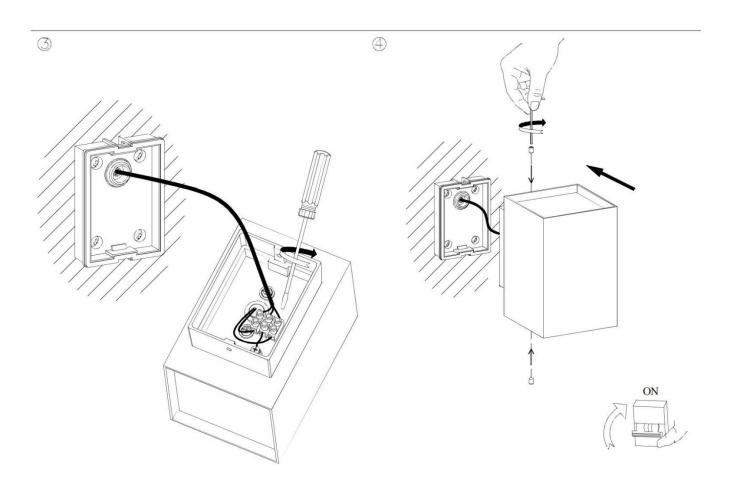

## INDOOR / WALL FIXTURES & READING LIGHTS / CUBE

## Item code 86.0W11.2321.01

- Installation and wiring of luminaire must be in accordance with all applicable local codes.
- Installation, inspection, and maintenance of luminaires should be performed by a qualified
- electrician.
- DO NOT make or alter any open holes in the luminaire. Do not modify the luminaire.
- DO NOT install damaged product.
- Make sure electrical power is OFF before and during installation and maintenance.
- Make sure the equipment is properly grounded.
- Make sure the supply voltage is same as the rated fixture voltage.