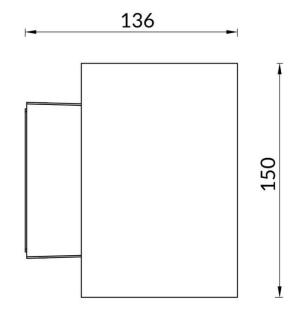

Scheme







## Cube

Lavov Wall fixture from the family Cube with a power of 2X20W and an optics 40+40 degrees . CCT 3000K. With a total lumen output of 4000 lm and a luminous efficiency of 109,25lm/W. ON-OFF driver. Made in die cast aluminum and finished in black color. IP65 degree of protection.

| Item code    | 86.0W11.2321.02<br>Outdoor |             |                                 |                                   |              |  |
|--------------|----------------------------|-------------|---------------------------------|-----------------------------------|--------------|--|
| Product type |                            |             |                                 |                                   |              |  |
| Category     | Wall Light                 |             |