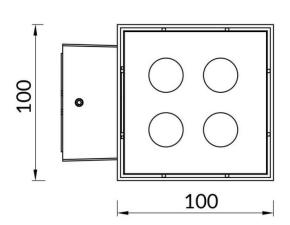

Scheme







## Cube

Lavov Wall fixture from the family Cube with a power of 2X20W and an optics 40+40 degrees . CCT 3000K. With a total lumen output of 4000 lm and a luminous efficiency of 109,25lm/W. ON-OFF driver. Made in die cast aluminum and finished in black color. IP65 degree of protection.

| Item code    | 86.0W11.2321.02<br>Outdoor |             |                                 |                                   |              |  |
|--------------|----------------------------|-------------|---------------------------------|-----------------------------------|--------------|--|
| Product type |                            |             |                                 |                                   |              |  |
| Category     | Wall Light                 |             |