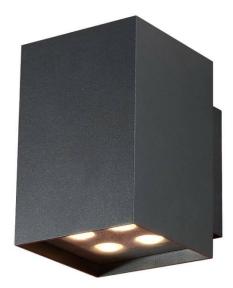

## Cube

Lavov Wall fixture from the family Cube with a power of 2X20W and an optics 40+40 degrees . CCT 3000K. With a total lumen output of 4000 lm and a luminous efficiency of 109,25lm/W. ON-OFF driver. Made in die cast aluminum and finished in black color. IP65 degree of protection.

| Product                    |                    |  |  |
|----------------------------|--------------------|--|--|
| Real power (W)             | 2X9                |  |  |
| Real luminous flux (Lm)    | 1900               |  |  |
| Luminous efficiency (Lm/W) | 105.5              |  |  |
| Beam angle (º)             | 40+40              |  |  |
| Life time (h)              | 50000h L70B10      |  |  |
| IP                         | 65                 |  |  |
| Colour                     | black              |  |  |
| Control gear included      | yes                |  |  |
| Control gear               | ON-OFF             |  |  |
| Light source               | LED                |  |  |
| Type of LED                | SAMSUNG 351C CHIPS |  |  |
| Colour temperature (K)     | 3000               |  |  |
| IK                         | IK08               |  |  |