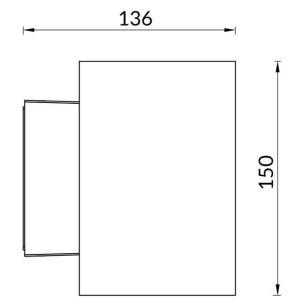

Scheme







## Cube

Lavov Wall fixture from the family Cube with a power of 2X20W and an optics 40+40 degrees . CCT 3000K. With a total lumen output of 4000 lm and a luminous efficiency of 109,25lm/W. ON-OFF driver. Made in die cast aluminum and finished in black color. IP65 degree of protection.

| Item code    | 86.OW11.2321.02                            |             |                                 |                           |           |  |
|--------------|--------------------------------------------|-------------|---------------------------------|---------------------------|-----------|--|
| Product type | Indoor Wall Fixtures & Reading lights Cube |             |                                 |                           |           |  |
| Category     |