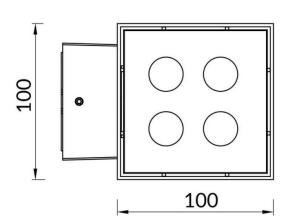

Scheme







## Cube

Lavov Wall fixture from the family Cube with a power of 2X20W and an optics 40+40 degrees . CCT 3000K. With a total lumen output of 4000 lm and a luminous efficiency of 109,25lm/W. ON-OFF driver. Made in die cast aluminum and finished in black color. IP65 degree of protection.

| Item code    | 86.OW11.2321.02                            |             |                                 |                           |           |  |
|--------------|--------------------------------------------|-------------|---------------------------------|---------------------------|-----------|--|
| Product type | Indoor Wall Fixtures & Reading lights Cube |             |                                 |                           |           |  |
| Category     |