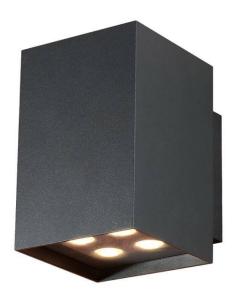

## Cube

Lavov Wall fixture from the family Cube with a power of 2X20W and an optics 40+40 degrees . CCT 3000K. With a total lumen output of 4000 lm and a luminous efficiency of 109,25lm/W. ON-OFF driver. Made in die cast aluminum and finished in black color. IP65 degree of protection.