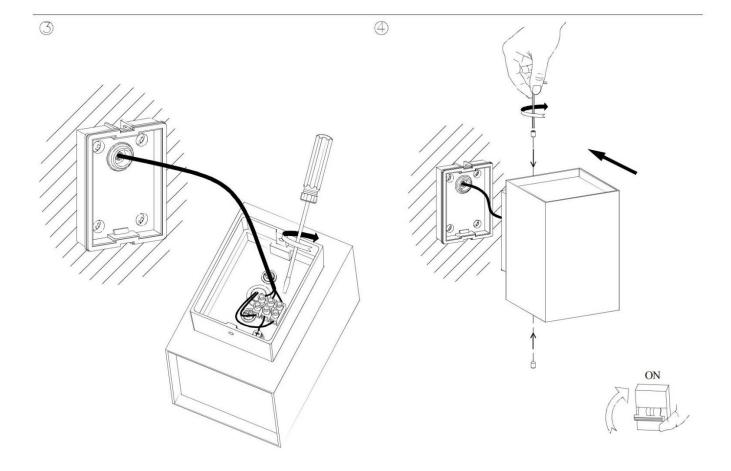

## **INDOOR / WALL FIXTURES & READING LIGHTS / CUBE**

## Item code 86.0W11.2321.02





- Installation and wiring of luminaire must be in accordance with all applicable local codes.
- Installation, inspection, and maintenance of luminaires should be performed by a qualified electrician.
- DO NOT make or alter any open holes in the luminaire. Do not modify the luminaire.
- DO NOT install damaged product.
- Make sure electrical power is OFF before and during installation and maintenance.
- Make sure the equipment is properly grounded.
- Make sure the supply voltage is same as the rated fixture voltage.