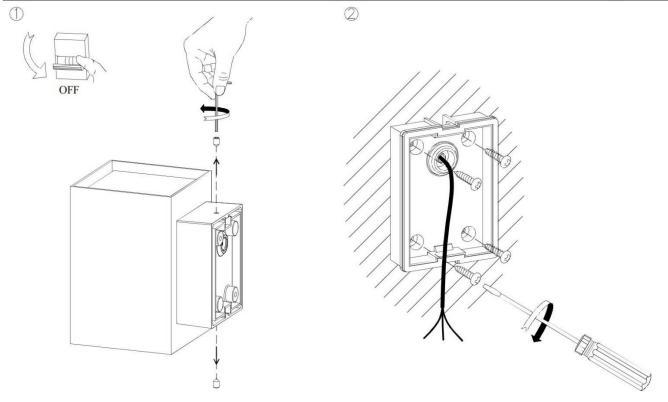

## **INDOOR / WALL FIXTURES & READING LIGHTS / CUBE**

## Item code 86.0W11.2321.02





- Installation and wiring of luminaire must be in accordance with all applicable local codes.
- Installation, inspection, and maintenance of luminaires should be performed by a qualified electrician.
- DO NOT make or alter any open holes in the luminaire. Do not modify the luminaire.
- DO NOT install damaged product.
- Make sure electrical power is OFF before and during installation and maintenance.
- Make sure the equipment is properly grounded.
- Make sure the supply voltage is same as the rated fixture voltage.