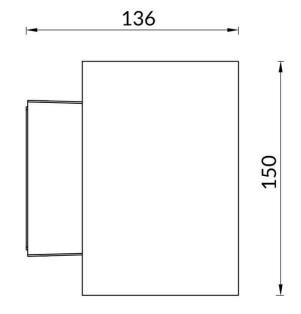

## Cube

Lavov Wall fixture from the family Cube with a power of 2X20W and an optics 40+40 degrees . CCT 3000K. With a total lumen output of 4000 lm and a luminous efficiency of 109,25lm/W. ON-OFF driver. Made in die cast aluminum and finished in grey color. IP65 degree of protection.