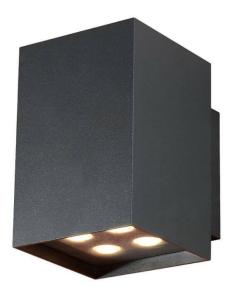

## Cube

Lavov Wall fixture from the family Cube with a power of 2X20W and an optics 40+40 degrees . CCT 3000K. With a total lumen output of 4000 lm and a luminous efficiency of 109,25lm/W. ON-OFF driver. Made in die cast aluminum and finished in grey color. IP65 degree of protection.