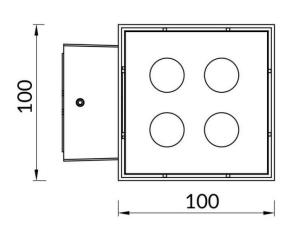

## Cube

Lavov Wall fixture from the family Cube with a power of 2X20W and an optics 40+40 degrees . CCT 3000K. With a total lumen output of 4000 lm and a luminous efficiency of 109,25lm/W. ON-OFF driver. Made in die cast aluminum and finished in grey color. IP65 degree of protection.