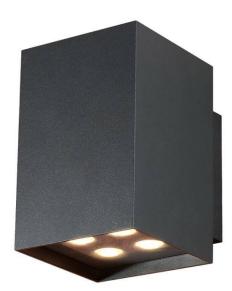

## Cube

Lavov Wall fixture from the family Cube with a power of 2X20W and an optics 40+40 degrees . CCT 3000K. With a total lumen output of 4000 lm and a luminous efficiency of 109,25lm/W. ON-OFF driver. Made in die cast aluminum and finished in grey color. IP65 degree of protection.