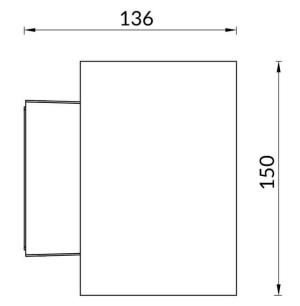

## Cube

Lavov Wall fixture from the family Cube with a power of 2X20W and an optics 40+40 degrees . CCT 3000K. With a total lumen output of 4000 lm and a luminous efficiency of 109,25lm/W. ON-OFF driver. Made in die cast aluminum and finished in grey color. IP65 degree of protection.

| Product                    |                    |  |  |
|----------------------------|--------------------|--|--|
| Real power (W)             | 2X9                |  |  |
| Real luminous flux (Lm)    | 1900               |  |  |
| Luminous efficiency (Lm/W) | 105.5              |  |  |
| Beam angle (º)             | 40+40              |  |  |
| Life time (h)              | 50000h L70B10      |  |  |
| IP                         | 65                 |  |  |
| Colour                     | grey               |  |  |
| Control gear included      | yes                |  |  |
| Control gear               | ON-OFF             |  |  |
| Light source               | LED                |  |  |
| Type of LED                | SAMSUNG 351C CHIPS |  |  |
| Colour temperature (K)     | 3000               |  |  |
| IK                         | IK08               |  |  |