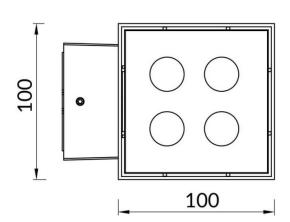

## Cube

Lavov Wall fixture from the family Cube with a power of 2X20W and an optics 40+40 degrees . CCT 3000K. With a total lumen output of 4000 lm and a luminous efficiency of 109,25lm/W. ON-OFF driver. Made in die cast aluminum and finished in grey color. IP65 degree of protection.

| Product                    |                    |  |  |
|----------------------------|--------------------|--|--|
| Real power (W)             | 2X9                |  |  |
| Real luminous flux (Lm)    | 1900               |  |  |
| Luminous efficiency (Lm/W) | 105.5              |  |  |
| Beam angle (º)             | 40+40              |  |  |
| Life time (h)              | 50000h L70B10      |  |  |
| IP                         | 65                 |  |  |
| Colour                     | grey               |  |  |
| Control gear included      | yes                |  |  |
| Control gear               | ON-OFF             |  |  |
| Light source               | LED                |  |  |
| Type of LED                | SAMSUNG 351C CHIPS |  |  |
| Colour temperature (K)     | 3000               |  |  |
| IK                         | IK08               |  |  |