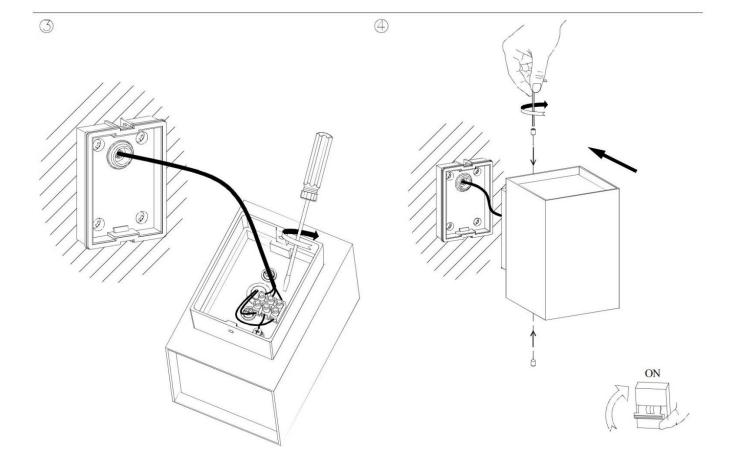

## **INDOOR / WALL FIXTURES & READING LIGHTS / CUBE**

## Item code 86.0W11.2321.03





- Installation and wiring of luminaire must be in accordance with all applicable local codes.
- Installation, inspection, and maintenance of luminaires should be performed by a qualified electrician.
- DO NOT make or alter any open holes in the luminaire. Do not modify the luminaire.
- DO NOT install damaged product.
- Make sure electrical power is OFF before and during installation and maintenance.
- Make sure the equipment is properly grounded.
- Make sure the supply voltage is same as the rated fixture voltage.