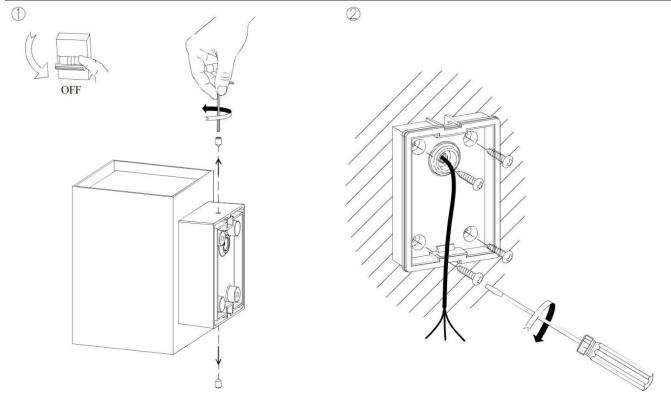

## **INDOOR / WALL FIXTURES & READING LIGHTS / CUBE**

## Item code 86.0W11.2321.03





- Installation and wiring of luminaire must be in accordance with all applicable local codes.
- Installation, inspection, and maintenance of luminaires should be performed by a qualified electrician.
- DO NOT make or alter any open holes in the luminaire. Do not modify the luminaire.
- DO NOT install damaged product.
- Make sure electrical power is OFF before and during installation and maintenance.
- Make sure the equipment is properly grounded.
- Make sure the supply voltage is same as the rated fixture voltage.