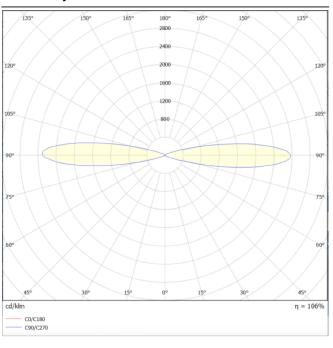

## **Photometry**

## Cube

Lavov Wall fixture from the family Cube with a power of 8W and an optics 25+25 degrees . CCT 3000K. With a total lumen output of 800 lm and a luminous efficiency of 100lm/W. ON-OFF driver. Made in die cast aluminum and finished in white color. IP65 degree of protection.

| Product                    |                    |  |  |
|----------------------------|--------------------|--|--|
| Real power (W)             | 2X20               |  |  |
| Real luminous flux (Lm)    | 4000               |  |  |
| Luminous efficiency (Lm/W) | 109.25             |  |  |
| Beam angle (º)             | 25+25              |  |  |
| Life time (h)              | 50000h L70B10      |  |  |
| IP                         | 65                 |  |  |
| Colour                     | white              |  |  |
| Control gear included      | yes                |  |  |
| Control gear               | ON-OFF             |  |  |
| Light source               | LED                |  |  |
| Type of LED                | SAMSUNG 351C CHIPS |  |  |
| Colour temperature (K)     | 3000               |  |  |
| IK                         | IK08               |  |  |