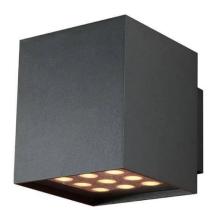

## Cube

Lavov Wall fixture from the family Cube with a power of 8W and an optics 25+25 degrees . CCT 3000K. With a total lumen output of 800 lm and a luminous efficiency of 100lm/W. ON-OFF driver. Made in die cast aluminum and finished in white color. IP65 degree of protection.