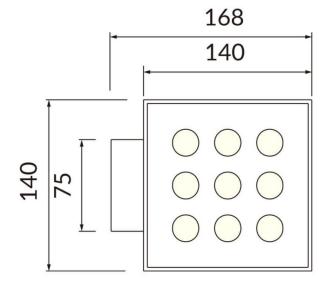

## Cube

Lavov Wall fixture from the family Cube with a power of 8W and an optics 25+25 degrees . CCT 3000K. With a total lumen output of 800 lm and a luminous efficiency of 100lm/W. ON-OFF driver. Made in die cast aluminum and finished in white color. IP65 degree of protection.

| Product                    |                    |  |  |
|----------------------------|--------------------|--|--|
| Real power (W)             | 2X20               |  |  |
| Real luminous flux (Lm)    | 4000               |  |  |
| Luminous efficiency (Lm/W) | 109.25             |  |  |
| Beam angle (º)             | 25+25              |  |  |
| Life time (h)              | 50000h L70B10      |  |  |
| IP                         | 65                 |  |  |
| Colour                     | white              |  |  |
| Control gear included      | yes                |  |  |
| Control gear               | ON-OFF             |  |  |
| Light source               | LED                |  |  |
| Type of LED                | SAMSUNG 351C CHIPS |  |  |
| Colour temperature (K)     | 3000               |  |  |
| IK                         | IK08               |  |  |