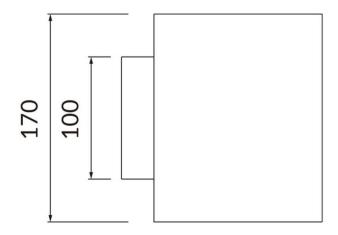

## Cube

Lavov Wall fixture from the family Cube with a power of 8W and an optics 25+25 degrees . CCT 3000K. With a total lumen output of 800 lm and a luminous efficiency of 100lm/W. ON-OFF driver. Made in die cast aluminum and finished in white color. IP65 degree of protection.

| Product                    |                    |  |  |
|----------------------------|--------------------|--|--|
| Real power (W)             | 2X20               |  |  |
| Real luminous flux (Lm)    | 4000               |  |  |
| Luminous efficiency (Lm/W) | 109.25             |  |  |
| Beam angle (º)             | 25+25              |  |  |
| Life time (h)              | 50000h L70B10      |  |  |
| IP                         | 65                 |  |  |
| Colour                     | white              |  |  |
| Control gear included      | yes                |  |  |
| Control gear               | ON-OFF             |  |  |
| Light source               | LED                |  |  |
| Type of LED                | SAMSUNG 351C CHIPS |  |  |
| Colour temperature (K)     | 3000               |  |  |
| IK                         | IK08               |  |  |