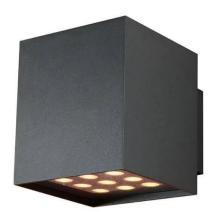

## Cube

Lavov Wall fixture from the family Cube with a power of 8W and an optics 25+25 degrees . CCT 3000K. With a total lumen output of 800 lm and a luminous efficiency of 100lm/W. ON-OFF driver. Made in die cast aluminum and finished in white color. IP65 degree of protection.