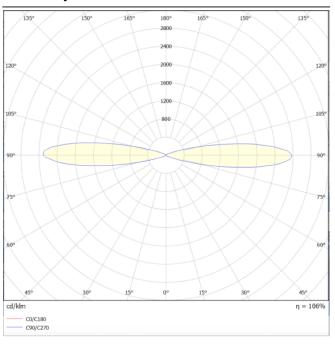

## **Photometry**

## Cube

Lavov Wall fixture from the family Cube with a power of 8W and an optics 25+25 degrees . CCT 3000K. With a total lumen output of 800 lm and a luminous efficiency of 100lm/W. ON-OFF driver. Made in die cast aluminum and finished in white color. IP65 degree of protection.