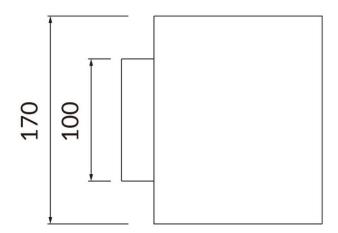

Scheme







## **Photometry**



## Cube

Lavov Wall fixture from the family Cube with a power of 8W and an optics 25+25 degrees . CCT 3000K. With a total lumen output of 800 lm and a luminous efficiency of 100lm/W. ON-OFF driver. Made in die cast aluminum and finished in white color. IP65 degree of protection.

| Item code    | 86.0W11.4301.01<br>Indoor      |  |
|--------------|--------------------------------|--|
| Product type |                                |  |
| Category     | Wall Fixtures & Reading lights |  |
| Family       | Cube                           |  |
| Pictograms   | 50 Hz 220 V                    |  |
|              | SDCM C                         |  |
|              | IK 08                          |  |

| Product                    |                    |
|----------------