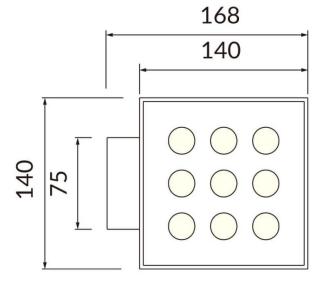

Scheme







## **Photometry**



## Cube

Lavov Wall fixture from the family Cube with a power of 8W and an optics 25+25 degrees . CCT 3000K. With a total lumen output of 800 lm and a luminous efficiency of 100lm/W. ON-OFF driver. Made in die cast aluminum and finished in white color. IP65 degree of protection.

| Item code    | 86.0W11.4301.01<br>Indoor      |  |
|--------------|--------------------------------|--|
| Product type |                                |  |
| Category     | Wall Fixtures & Reading lights |  |
| Family       | Cube                           |  |
| Pictograms   | 50 Hz 220 V                    |  |
|              | SDCM C                         |  |
|              | IK 08                          |  |

| Product                    |                    |
|------------------