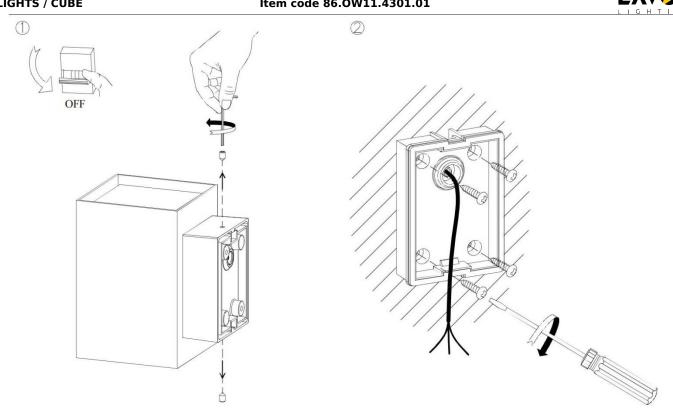

## Item code 86.0W11.4301.01

- Installation and wiring of luminaire must be in accordance with all applicable local codes.
- Installation, inspection, and maintenance of luminaires should be performed by a qualified
- electrician.
- DO NOT make or alter any open holes in the luminaire. Do not modify the luminaire.
- DO NOT install damaged product.
- Make sure electrical power is OFF before and during installation and maintenance.
- Make sure the equipment is properly grounded.
- Make sure the supply voltage is same as the rated fixture voltage.