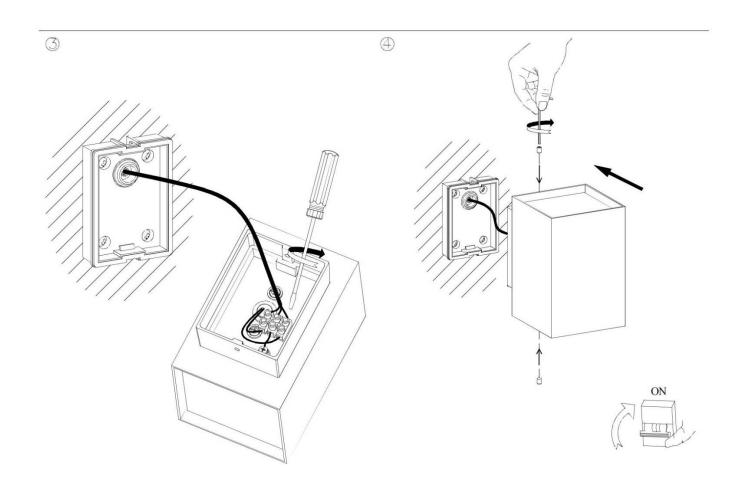

## Item code 86.0W11.4301.01

- Installation and wiring of luminaire must be in accordance with all applicable local codes.
- Installation, inspection, and maintenance of luminaires should be performed by a qualified
- electrician.
- DO NOT make or alter any open holes in the luminaire. Do not modify the luminaire.
- DO NOT install damaged product.
- Make sure electrical power is OFF before and during installation and maintenance.
- Make sure the equipment is properly grounded.
- Make sure the supply voltage is same as the rated fixture voltage.