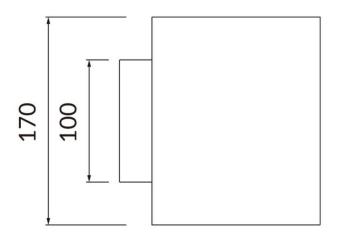

## Cube

Lavov Wall fixture from the family Cube with a power of 8W and an optics 25+25 degrees . CCT 3000K. With a total lumen output of 800 Im and a luminous efficiency of 100Im/W. ON-OFF driver. Made in die cast aluminum and finished in black color. IP65 degree of protection.