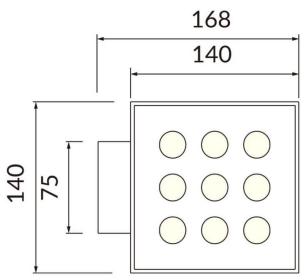

## Cube

Lavov Wall fixture from the family Cube with a power of 8W and an optics 25+25 degrees . CCT 3000K. With a total lumen output of 800 Im and a luminous efficiency of 100Im/W. ON-OFF driver. Made in die cast aluminum and finished in black color. IP65 degree of protection.