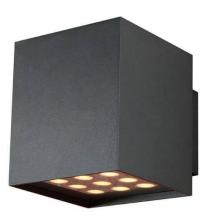

## Cube

Lavov Wall fixture from the family Cube with a power of 8W and an optics 25+25 degrees . CCT 3000K. With a total lumen output of 800 Im and a luminous efficiency of 100Im/W. ON-OFF driver. Made in die cast aluminum and finished in black color. IP65 degree of protection.