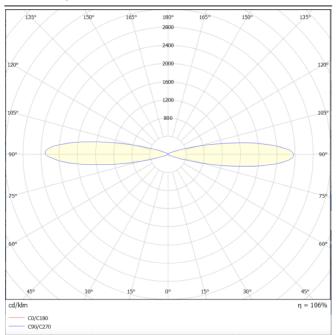

## Photometry

## Cube

Lavov Wall fixture from the family Cube with a power of 8W and an optics 25+25 degrees . CCT 3000K. With a total lumen output of 800 Im and a luminous efficiency of 100Im/W. ON-OFF driver. Made in die cast aluminum and finished in black color. IP65 degree of protection.