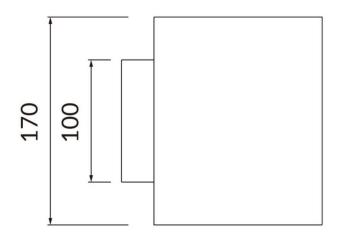

Scheme







## **Photometry**



## Cube

Lavov Wall fixture from the family Cube with a power of 8W and an optics 25+25 degrees . CCT 3000K. With a total lumen output of 800 lm and a luminous efficiency of 100lm/W. ON-OFF driver. Made in die cast aluminum and finished in black color. IP65 degree of protection.

| Item code    | 86.0W11.4301.02 Indoor Wall Fixtures & Reading lights |  |
|--------------|-------------------------------------------------------|--|
| Product type |                                                       |  |
| Category     |                                                       |  |
| Family       | Cube                                                  |  |
| Pictograms   | 50 Hz 220 V                                           |  |
|              | SDCM C