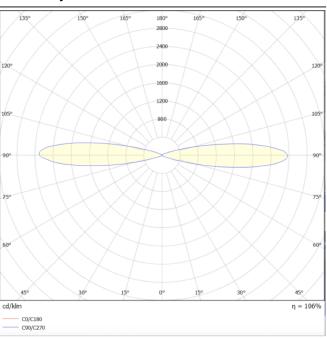

## **Photometry**

## Cube

Lavov Wall fixture from the family Cube with a power of 8W and an optics 25+25 degrees . CCT 3000K. With a total lumen output of 800 lm and a luminous efficiency of 100lm/W. ON-OFF driver. Made in die cast aluminum and finished in black color. IP65 degree of protection.