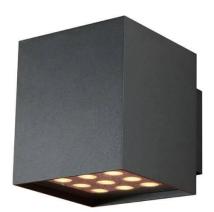

## Cube

Lavov Wall fixture from the family Cube with a power of 8W and an optics 25+25 degrees . CCT 3000K. With a total lumen output of 800 lm and a luminous efficiency of 100lm/W. ON-OFF driver. Made in die cast aluminum and finished in black color. IP65 degree of protection.