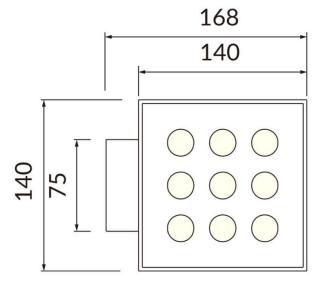

Scheme







## **Photometry**



## Cube

Lavov Wall fixture from the family Cube with a power of 8W and an optics 25+25 degrees . CCT 3000K. With a total lumen output of 800 lm and a luminous efficiency of 100lm/W. ON-OFF driver. Made in die cast aluminum and finished in black color. IP65 degree of protection.

| Item code    | 86.0W11.4301.02 Indoor Wall Fixtures & Reading lights |  |
|--------------|-------------------------------------------------------|--|
| Product type |                                                       |  |
| Category     |                                                       |  |
| Family       | Cube                                                  |  |
| Pictograms   | 50 Hz 220 V                                           |  |
|              | SDCM C