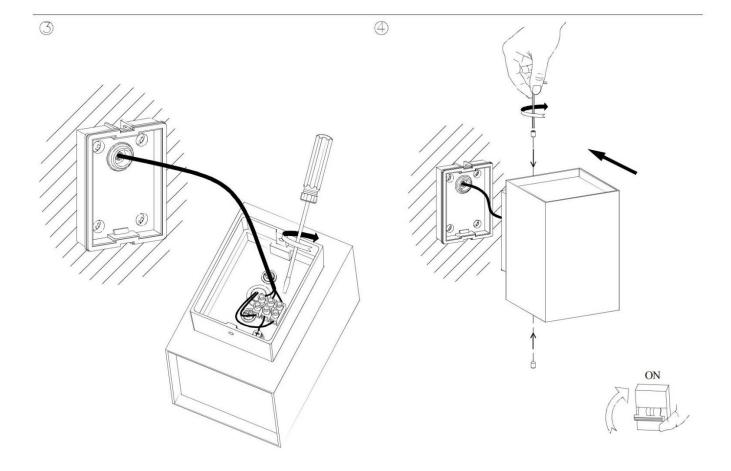

## Item code 86.0W11.4301.02

- Installation and wiring of luminaire must be in accordance with all applicable local codes.
- Installation, inspection, and maintenance of luminaires should be performed by a qualified electrician.
- DO NOT make or alter any open holes in the luminaire. Do not modify the luminaire.
- DO NOT install damaged product.
- Make sure electrical power is OFF before and during installation and maintenance.
- Make sure the equipment is properly grounded.
- Make sure the supply voltage is same as the rated fixture voltage.