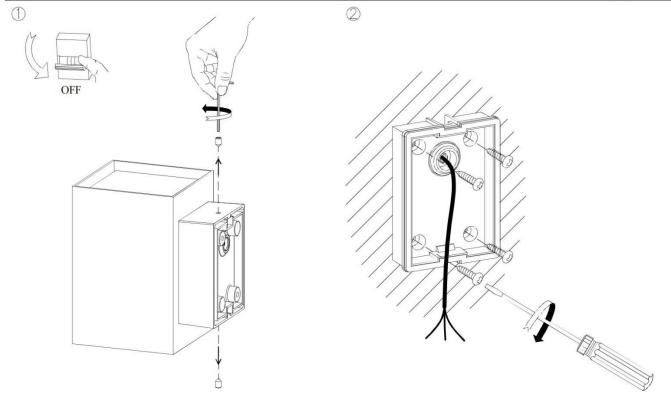

## Item code 86.0W11.4301.02

- Installation and wiring of luminaire must be in accordance with all applicable local codes.
- Installation, inspection, and maintenance of luminaires should be performed by a qualified electrician.
- DO NOT make or alter any open holes in the luminaire. Do not modify the luminaire.
- DO NOT install damaged product.
- Make sure electrical power is OFF before and during installation and maintenance.
- Make sure the equipment is properly grounded.
- Make sure the supply voltage is same as the rated fixture voltage.