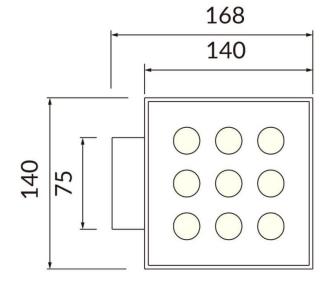

Scheme







## **Photometry**



## Cube

Lavov Wall fixture from the family Cube with a power of 8W and an optics 25+25 degrees . CCT 3000K. With a total lumen output of 800 lm and a luminous efficiency of 100lm/W. ON-OFF driver. Made in die cast aluminum and finished in grey color. IP65 degree of protection.

| Item code    | 86.0W11.4301.03           |             |                                 |                           |           |  |
|--------------|---------------------------|-------------|---------------------------------|---------------------------|-----------|--|
| Product type | Outdoor  Wall Light  Cube |             |                                 |                           |           |  |
| Category     |                           |             |