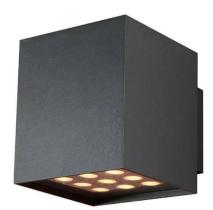

## Cube

Lavov Wall fixture from the family Cube with a power of 8W and an optics 25+25 degrees . CCT 3000K. With a total lumen output of 800 lm and a luminous efficiency of 100lm/W. ON-OFF driver. Made in die cast aluminum and finished in grey color. IP65 degree of protection.