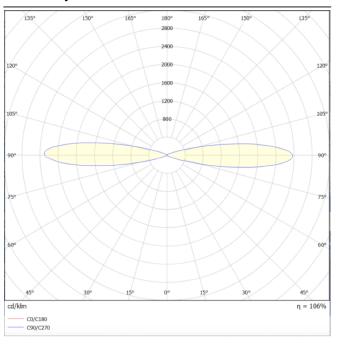

## **Photometry**

## Cube

Lavov Wall fixture from the family Cube with a power of 8W and an optics 25+25 degrees . CCT 3000K. With a total lumen output of 800 lm and a luminous efficiency of 100lm/W. ON-OFF driver. Made in die cast aluminum and finished in grey color. IP65 degree of protection.