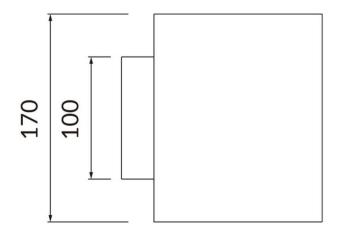

Scheme







## **Photometry**



## Cube

Lavov Wall fixture from the family Cube with a power of 8W and an optics 25+25 degrees . CCT 3000K. With a total lumen output of 800 lm and a luminous efficiency of 100lm/W. ON-OFF driver. Made in die cast aluminum and finished in grey color. IP65 degree of protection.

| Item code    | 86.0W11.4301.03           |             |                                 |                           |           |  |
|--------------|---------------------------|-------------|---------------------------------|---------------------------|-----------|--|
| Product type | Outdoor  Wall Light  Cube |             |                                 |                           |           |  |
| Category     |                           |             |