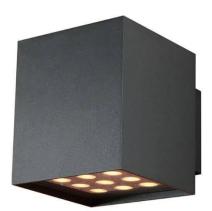

## Cube

Lavov Wall fixture from the family Cube with a power of 8W and an optics 25+25 degrees . CCT 3000K. With a total lumen output of 800 lm and a luminous efficiency of 100lm/W. ON-OFF driver. Made in die cast aluminum and finished in grey color. IP65 degree of protection.