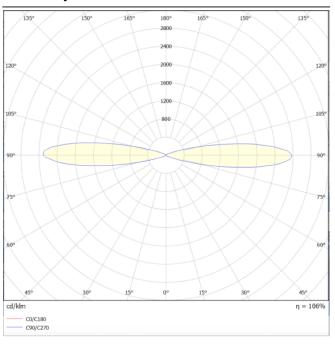

## **Photometry**

## Cube

Lavov Wall fixture from the family Cube with a power of 8W and an optics 25+25 degrees . CCT 3000K. With a total lumen output of 800 lm and a luminous efficiency of 100lm/W. ON-OFF driver. Made in die cast aluminum and finished in grey color. IP65 degree of protection.