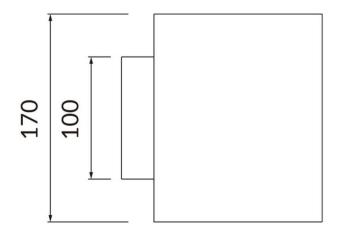

Scheme







## **Photometry**



## Cube

Lavov Wall fixture from the family Cube with a power of 8W and an optics 25+25 degrees . CCT 3000K. With a total lumen output of 800 lm and a luminous efficiency of 100lm/W. ON-OFF driver. Made in die cast aluminum and finished in grey color. IP65 degree of protection.

| Item code    | 86.OW11.4301.03 Indoor Wall Fixtures & Reading lights |  |
|--------------|-------------------------------------------------------|--|
| Product type |                                                       |  |
| Category     |                                                       |  |
| Family       | Cube                                                  |  |
| Pictograms   | 50 Hz 220 V >  CRI 80                                 |  |
|              | SDCM C € Driver 50000h