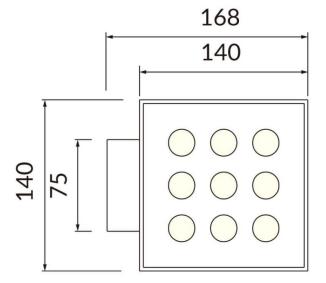

Scheme







## **Photometry**



## Cube

Lavov Wall fixture from the family Cube with a power of 8W and an optics 25+25 degrees . CCT 3000K. With a total lumen output of 800 lm and a luminous efficiency of 100lm/W. ON-OFF driver. Made in die cast aluminum and finished in grey color. IP65 degree of protection.

| Item code    | 86.OW11.4301.03 Indoor Wall Fixtures & Reading lights |  |
|--------------|-------------------------------------------------------|--|
| Product type |                                                       |  |
| Category     |                                                       |  |
| Family       | Cube                                                  |  |
| Pictograms   | 50 Hz 220 V >  CRI 80                                 |  |
|              | SDCM C € Driver 50000h I