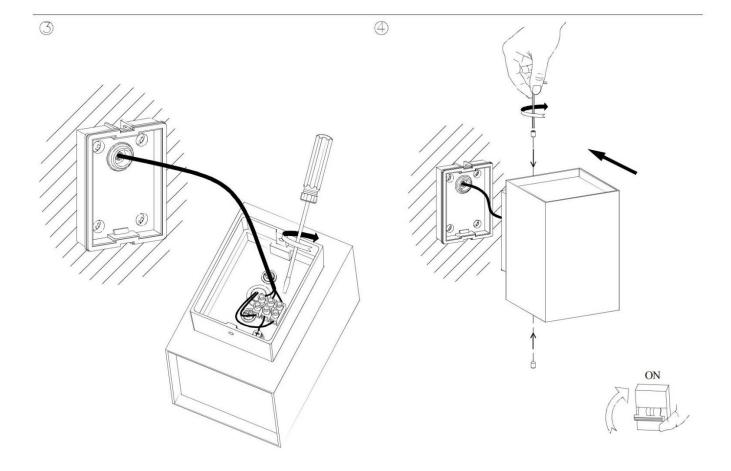

## **INDOOR / WALL FIXTURES & READING LIGHTS / CUBE**

## Item code 86.0W11.4301.03





- Installation and wiring of luminaire must be in accordance with all applicable local codes.
- Installation, inspection, and maintenance of luminaires should be performed by a qualified electrician.
- DO NOT make or alter any open holes in the luminaire. Do not modify the luminaire.
- DO NOT install damaged product.
- Make sure electrical power is OFF before and during installation and maintenance.
- Make sure the equipment is properly grounded.
- Make sure the supply voltage is same as the rated fixture voltage.