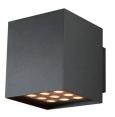

## **INDOOR / WALL FIXTURES & READING LIGHTS / CUBE**

## Item code 86.0W11.4301.03

- Installation and wiring of luminaire must be in accordance with all applicable local codes.
- Installation, inspection, and maintenance of luminaires should be performed by a qualified electrician.
- DO NOT make or alter any open holes in the luminaire. Do not modify the luminaire.
- DO NOT install damaged product.
- Make sure electrical power is OFF before and during installation and maintenance.
- Make sure the equipment is properly grounded.
- Make sure the supply voltage is same as the rated fixture voltage.