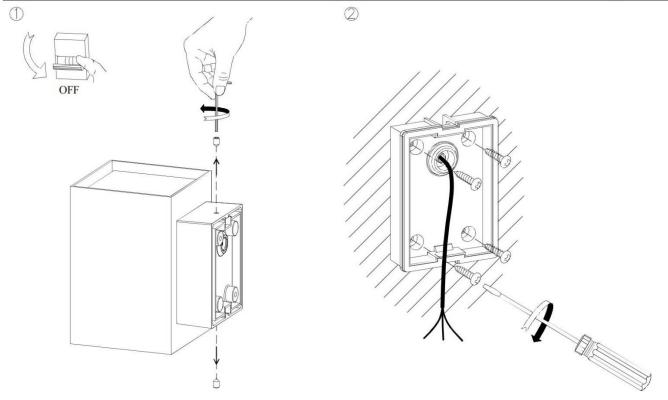

## **INDOOR / WALL FIXTURES & READING LIGHTS / CUBE**

## Item code 86.0W11.4301.03





- Installation and wiring of luminaire must be in accordance with all applicable local codes.
- Installation, inspection, and maintenance of luminaires should be performed by a qualified electrician.
- DO NOT make or alter any open holes in the luminaire. Do not modify the luminaire.
- DO NOT install damaged product.
- Make sure electrical power is OFF before and during installation and maintenance.
- Make sure the equipment is properly grounded.
- Make sure the supply voltage is same as the rated fixture voltage.