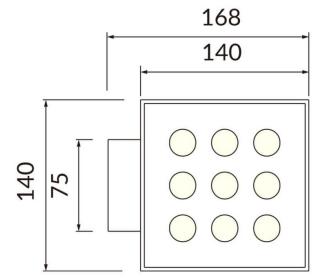

## Cube

Lavov Wall fixture from the family Cube with a power of 8W and an optics 40+40 degrees . CCT 3000K. With a total lumen output of 800 lm and a luminous efficiency of 100lm/W. ON-OFF driver. Made in die cast aluminum and finished in white color. IP65 degree of protection.

| Product                    |                    |  |  |
|----------------------------|--------------------|--|--|
| Real power (W)             | 2X20               |  |  |
| Real luminous flux (Lm)    | 4000               |  |  |
| Luminous efficiency (Lm/W) | 109.25             |  |  |
| Beam angle (º)             | 40+40              |  |  |
| Life time (h)              | 50000h L70B10      |  |  |
| IP                         | 65                 |  |  |
| Colour                     | white              |  |  |
| Control gear included      | yes                |  |  |
| Control gear               | ON-OFF             |  |  |
| Light source               | LED                |  |  |
| Type of LED                | SAMSUNG 351C CHIPS |  |  |
| Colour temperature (K)     | 3000               |  |  |
| IK                         | IK08               |  |  |