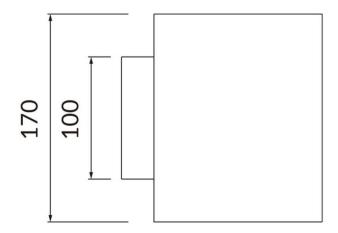

## Cube

Lavov Wall fixture from the family Cube with a power of 8W and an optics 40+40 degrees . CCT 3000K. With a total lumen output of 800 lm and a luminous efficiency of 100lm/W. ON-OFF driver. Made in die cast aluminum and finished in white color. IP65 degree of protection.

| Product                    |                    |  |  |
|----------------------------|--------------------|--|--|
| Real power (W)             | 2X20               |  |  |
| Real luminous flux (Lm)    | 4000               |  |  |
| Luminous efficiency (Lm/W) | 109.25             |  |  |
| Beam angle (º)             | 40+40              |  |  |
| Life time (h)              | 50000h L70B10      |  |  |
| IP                         | 65                 |  |  |
| Colour                     | white              |  |  |
| Control gear included      | yes                |  |  |
| Control gear               | ON-OFF             |  |  |
| Light source               | LED                |  |  |
| Type of LED                | SAMSUNG 351C CHIPS |  |  |
| Colour temperature (K)     | 3000               |  |  |
| IK                         | IK08               |  |  |