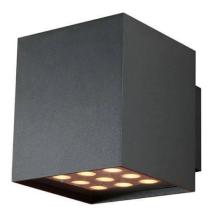

## Cube

Lavov Wall fixture from the family Cube with a power of 8W and an optics 40+40 degrees . CCT 3000K. With a total lumen output of 800 lm and a luminous efficiency of 100lm/W. ON-OFF driver. Made in die cast aluminum and finished in white color. IP65 degree of protection.