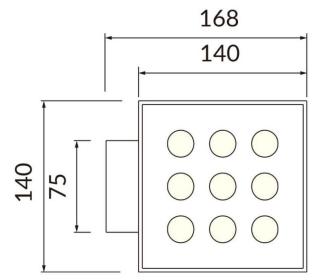

Scheme







## Cube

Lavov Wall fixture from the family Cube with a power of 8W and an optics 40+40 degrees . CCT 3000K. With a total lumen output of 800 lm and a luminous efficiency of 100lm/W. ON-OFF driver. Made in die cast aluminum and finished in white color. IP65 degree of protection.

| Item code    | 86.0W11.4321.01 Indoor Wall Fixtures & Reading lights |  |
|--------------|-------------------------------------------------------|--|
| Product type |                                                       |  |
| Category     |                                                       |  |
| Family       | Cube                                                  |  |
| Pictograms   | 50 Hz 220 V                                           |  |
|              | SDCM C 6   Driver   50000h   IP   65