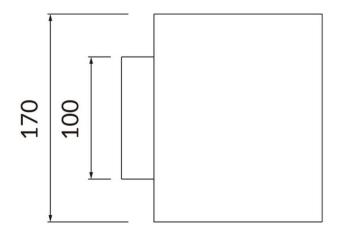

Scheme







## Cube

Lavov Wall fixture from the family Cube with a power of 8W and an optics 40+40 degrees . CCT 3000K. With a total lumen output of 800 lm and a luminous efficiency of 100lm/W. ON-OFF driver. Made in die cast aluminum and finished in white color. IP65 degree of protection.

| Item code    | 86.0W11.4321.01 Indoor Wall Fixtures & Reading lights |  |
|--------------|-------------------------------------------------------|--|
| Product type |                                                       |  |
| Category     |                                                       |  |
| Family       | Cube                                                  |  |
| Pictograms   | 50 Hz 220 V                                           |  |
|              | SDCM C 6   Driver   50000h   IP   65