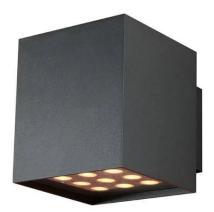

## Cube

Lavov Wall fixture from the family Cube with a power of 8W and an optics 40+40 degrees . CCT 3000K. With a total lumen output of 800 lm and a luminous efficiency of 100lm/W. ON-OFF driver. Made in die cast aluminum and finished in white color. IP65 degree of protection.