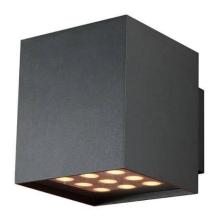

## Cube

Lavov Wall fixture from the family Cube with a power of 8W and an optics 40+40 degrees . CCT 3000K. With a total lumen output of 800 lm and a luminous efficiency of 100lm/W. ON-OFF driver. Made in die cast aluminum and finished in black color. IP65 degree of protection.