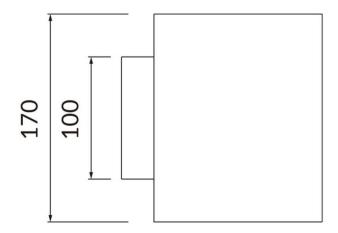

| Product                    |                    |  |  |
|----------------------------|--------------------|--|--|
| Real power (W)             | 2X20               |  |  |
| Real luminous flux (Lm)    | 4000               |  |  |
| Luminous efficiency (Lm/W) | 109.25             |  |  |
| Beam angle (º)             | 40+40              |  |  |
| Life time (h)              | 50000h L70B10      |  |  |
| IP                         | 65                 |  |  |
| Colour                     | black              |  |  |
| Control gear included      | yes                |  |  |
| Control gear               | ON-OFF             |  |  |
| Light source               | LED                |  |  |
| Type of LED                | SAMSUNG 351C CHIPS |  |  |
| Colour temperature (K)     | 3000               |  |  |
| IK                         | IK08               |  |  |