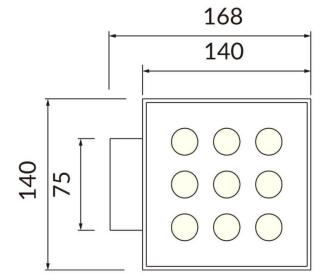

## Cube

Lavov Wall fixture from the family Cube with a power of 8W and an optics 40+40 degrees . CCT 3000K. With a total lumen output of 800 lm and a luminous efficiency of 100lm/W. ON-OFF driver. Made in die cast aluminum and finished in black color. IP65 degree of protection.

| Product                    |                    |  |  |
|----------------------------|--------------------|--|--|
| Real power (W)             | 2X20               |  |  |
| Real luminous flux (Lm)    | 4000               |  |  |
| Luminous efficiency (Lm/W) | 109.25             |  |  |
| Beam angle (º)             | 40+40              |  |  |
| Life time (h)              | 50000h L70B10      |  |  |
| IP                         | 65                 |  |  |
| Colour                     | black              |  |  |
| Control gear included      | yes                |  |  |
| Control gear               | ON-OFF             |  |  |
| Light source               | LED                |  |  |
| Type of LED                | SAMSUNG 351C CHIPS |  |  |
| Colour temperature (K)     | 3000               |  |  |
| IK                         | IK08               |  |  |