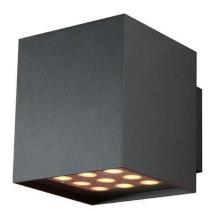

## Cube

Lavov Wall fixture from the family Cube with a power of 8W and an optics 40+40 degrees . CCT 3000K. With a total lumen output of 800 lm and a luminous efficiency of 100lm/W. ON-OFF driver. Made in die cast aluminum and finished in black color. IP65 degree of protection.