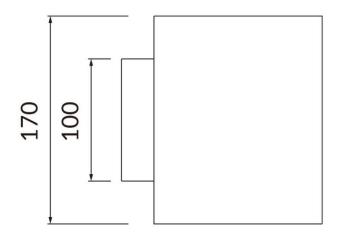

## Cube

Lavov Wall fixture from the family Cube with a power of 8W and an optics 40+40 degrees . CCT 3000K. With a total lumen output of 800 lm and a luminous efficiency of 100lm/W. ON-OFF driver. Made in die cast aluminum and finished in black color. IP65 degree of protection.

| Product                    |                    |
|----------------------------|--------------------|
| Real power (W)             | 2X20               |
| Real luminous flux (Lm)    | 4000               |
| Luminous efficiency (Lm/W) | 109.25             |
| Beam angle (º)             | 40+40              |
| Life time (h)              | 50000h L70B10      |
| IP                         | 65                 |
| Colour                     | black              |
| Control gear included      | yes                |
| Control gear               | ON-OFF             |
| Light source               | LED                |
| Type of LED                | SAMSUNG 351C CHIPS |
| Colour temperature (K)     | 3000               |
| IK                         | IK08               |