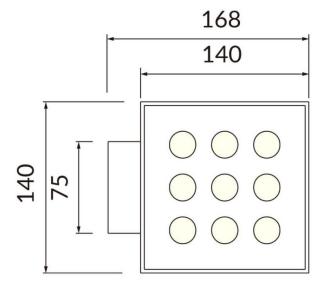

## Cube

Lavov Wall fixture from the family Cube with a power of 8W and an optics 40+40 degrees . CCT 3000K. With a total lumen output of 800 lm and a luminous efficiency of 100lm/W. ON-OFF driver. Made in die cast aluminum and finished in black color. IP65 degree of protection.

| Product                    |                    |
|----------------------------|--------------------|
| Real power (W)             | 2X20               |
| Real luminous flux (Lm)    | 4000               |
| Luminous efficiency (Lm/W) | 109.25             |
| Beam angle (º)             | 40+40              |
| Life time (h)              | 50000h L70B10      |
| IP                         | 65                 |
| Colour                     | black              |
| Control gear included      | yes                |
| Control gear               | ON-OFF             |
| Light source               | LED                |
| Type of LED                | SAMSUNG 351C CHIPS |
| Colour temperature (K)     | 3000               |
| IK                         | IK08               |