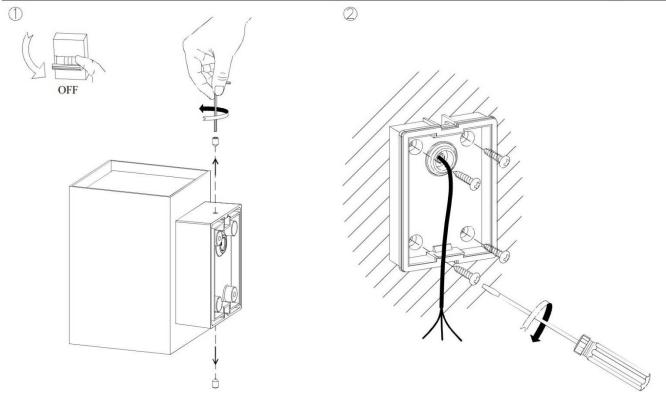

## **INDOOR / WALL FIXTURES & READING LIGHTS / CUBE**

## Item code 86.0W11.4321.02





- Installation and wiring of luminaire must be in accordance with all applicable local codes.
- Installation, inspection, and maintenance of luminaires should be performed by a qualified electrician.
- DO NOT make or alter any open holes in the luminaire. Do not modify the luminaire.
- DO NOT install damaged product.
- Make sure electrical power is OFF before and during installation and maintenance.
- Make sure the equipment is properly grounded.
- Make sure the supply voltage is same as the rated fixture voltage.