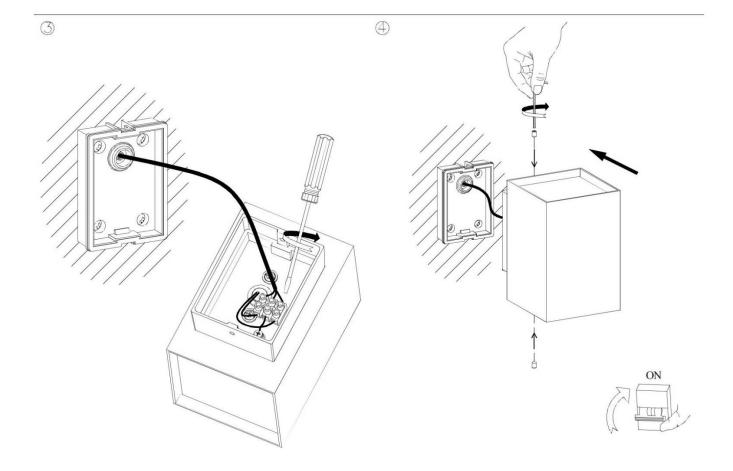

## **INDOOR / WALL FIXTURES & READING LIGHTS / CUBE**

## Item code 86.0W11.4321.02





- Installation and wiring of luminaire must be in accordance with all applicable local codes.
- Installation, inspection, and maintenance of luminaires should be performed by a qualified electrician.
- DO NOT make or alter any open holes in the luminaire. Do not modify the luminaire.
- DO NOT install damaged product.
- Make sure electrical power is OFF before and during installation and maintenance.
- Make sure the equipment is properly grounded.
- Make sure the supply voltage is same as the rated fixture voltage.