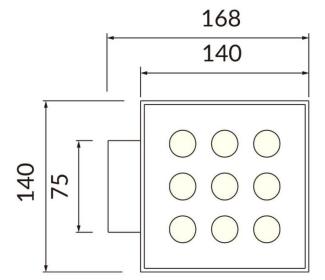

Scheme







## Cube

Lavov Wall fixture from the family Cube with a power of 8W and an optics 40+40 degrees . CCT 3000K. With a total lumen output of 800 lm and a luminous efficiency of 100lm/W. ON-OFF driver. Made in die cast aluminum and finished in grey color. IP65 degree of protection.

| Item code    | 86.0W11.4321.03 Outdoor Wall Light |             |                                 |                                   |              |
|--------------|------------------------------------|-------------|---------------------------------|-----------------------------------|--------------|
| Product type |                                    |             |                                 |                                   |              |
| Category     |                                    |