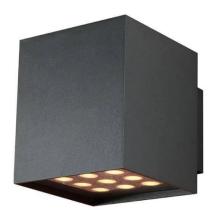

## Cube

Lavov Wall fixture from the family Cube with a power of 8W and an optics 40+40 degrees . CCT 3000K. With a total lumen output of 800 lm and a luminous efficiency of 100lm/W. ON-OFF driver. Made in die cast aluminum and finished in grey color. IP65 degree of protection.