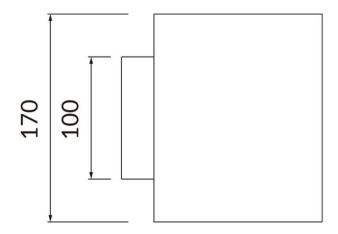

Scheme







## Cube

Lavov Wall fixture from the family Cube with a power of 8W and an optics 40+40 degrees . CCT 3000K. With a total lumen output of 800 lm and a luminous efficiency of 100lm/W. ON-OFF driver. Made in die cast aluminum and finished in grey color. IP65 degree of protection.

| Item code    | 86.0W11.4321.03 Outdoor Wall Light |             |                                 |                                   |              |
|--------------|------------------------------------|-------------|---------------------------------|-----------------------------------|--------------|
| Product type |                                    |             |                                 |                                   |              |
| Category     |                                    |