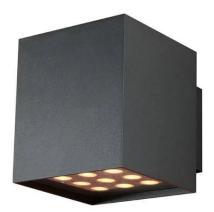

## Cube

Lavov Wall fixture from the family Cube with a power of 8W and an optics 40+40 degrees . CCT 3000K. With a total lumen output of 800 lm and a luminous efficiency of 100lm/W. ON-OFF driver. Made in die cast aluminum and finished in grey color. IP65 degree of protection.