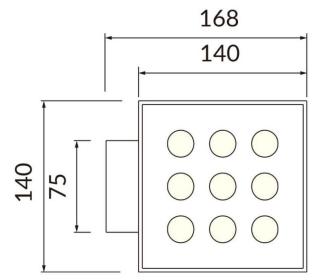

## Cube

Lavov Wall fixture from the family Cube with a power of 8W and an optics 40+40 degrees . CCT 3000K. With a total lumen output of 800 lm and a luminous efficiency of 100lm/W. ON-OFF driver. Made in die cast aluminum and finished in grey color. IP65 degree of protection.