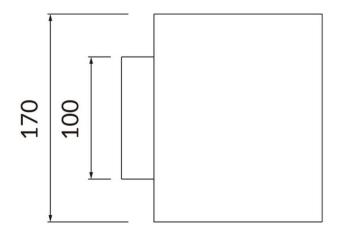

## Cube

Lavov Wall fixture from the family Cube with a power of 8W and an optics 40+40 degrees . CCT 3000K. With a total lumen output of 800 lm and a luminous efficiency of 100lm/W. ON-OFF driver. Made in die cast aluminum and finished in grey color. IP65 degree of protection.