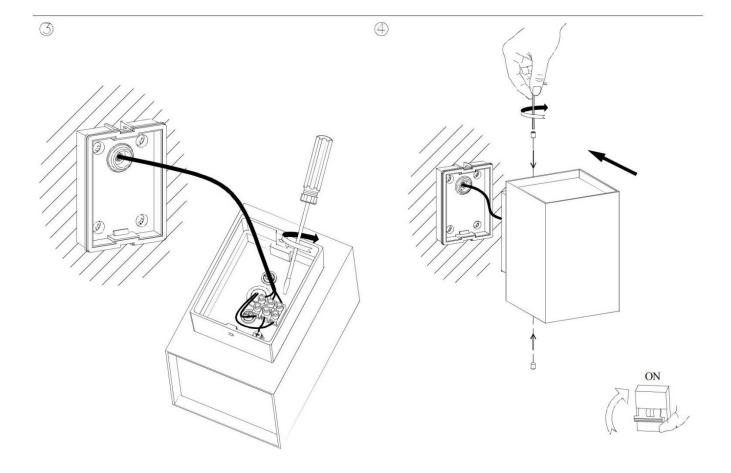

## **INDOOR / WALL FIXTURES & READING LIGHTS / CUBE**

## Item code 86.0W11.4321.03





- Installation and wiring of luminaire must be in accordance with all applicable local codes.
- Installation, inspection, and maintenance of luminaires should be performed by a qualified electrician.
- DO NOT make or alter any open holes in the luminaire. Do not modify the luminaire.
- DO NOT install damaged product.
- Make sure electrical power is OFF before and during installation and maintenance.
- Make sure the equipment is properly grounded.
- Make sure the supply voltage is same as the rated fixture voltage.