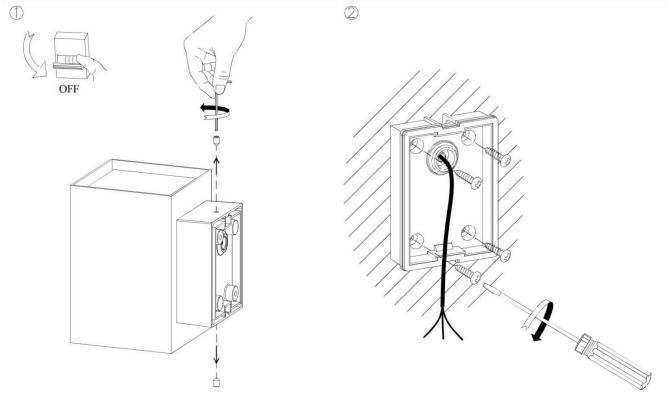

## **INDOOR / WALL FIXTURES & READING LIGHTS / CUBE**

## Item code 86.0W11.4321.03





- Installation and wiring of luminaire must be in accordance with all applicable local codes.
- Installation, inspection, and maintenance of luminaires should be performed by a qualified electrician.
- DO NOT make or alter any open holes in the luminaire. Do not modify the luminaire.
- DO NOT install damaged product.
- Make sure electrical power is OFF before and during installation and maintenance.
- Make sure the equipment is properly grounded.
- Make sure the supply voltage is same as the rated fixture voltage.