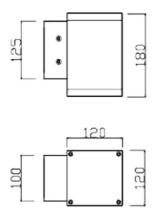

## Down S

Lavov wall light from the family Down S with a power of 15W and a 36o beam angle. Dimensions 120x120mm and 180mm height. With a real lumen output of 1275LM. Made in Die cast aluminium body and tempered glass front cover. Finished in grey color.On-Off driver.