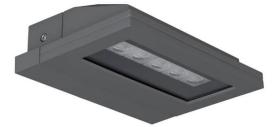

## FLOOD

Lavov outdoor wall light from the family FLOOD with a power of 17,5W and a optic distribution 45°/35°. With a total lumen output of 1370lm and an efficiency of 78,29lm/W. Manufactured in Die Cast Aluminium Body, Tempered Glass Cover and finished in Grey colour.