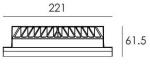

|  |
| Category     |                                                                                                               |  |
| Family       | FLOOD                                                                                                         |  |
| Pictograms   | (☐) 50 Hz 220 V<br>60 Hz 240 V<br>850° 80<br>CRI 80                                                           |  |
|              | SDCM         C €         Driver         50000h         IP           3         INCL.         L70B10         65 |  |
|              | IK<br>05/10                                                                                                   |  |

## Dimensions

**Product dimensions (mm)** 

221x164x61,5mm

## Scheme







| Product                     |               |
|-----------------------------|---------------|
| Real power (W)              | 17.5          |
| Real luminous flux (Lm)     | 1370          |
| Luminous efficiency (Lm/W)  | 78.29         |
| Beam angle (º)              | 45º/35º       |
| Life time (h)               | 50000h L70B10 |
| IP                          | 65            |
| Electrical class insulation | Class I       |
| Colour                      | Grey          |
| Chip Brand                  | NICHIA        |
| Control gear included       | Yes           |
| Control gear                | ON-OFF        |
| Colour temperature (K)      | 3000          |
| Colour consistency (SDCM)   | SDCM<3        |
| CRI                         | 80            |
| IK