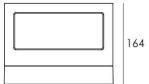

|  |
| Category     |                                                                                                               |  |
| Family       | FLOOD                                                                                                         |  |
| Pictograms   | (☐) 50 Hz 220 V<br>60 Hz 240 V<br>850° 80<br>CRI 80                                                           |  |
|              | SDCM         C €         Driver         50000h         IP           3         INCL.         L70B10         65 |  |
|              | IK<br>05/10                                                                                                   |  |

## Dimensions

**Product dimensions (mm)** 

221x164x61,5mm

## Scheme







| Product                     |               |
|-----------------------------|---------------|
| Real power (W)              | 17.5          |
| Real luminous flux (Lm)     | 1370          |
| Luminous efficiency (Lm/W)  | 78.29         |
| Beam angle (º)              | 45º/35º       |
| Life time (h)               | 50000h L70B10 |
| IP                          | 65            |
| Electrical class insulation | Class I       |
| Colour                      | Grey          |
| Chip Brand                  | NICHIA        |
| Control gear included       | Yes           |
| Control gear                | ON-OFF        |
| Colour temperature (K)      | 3000          |
| Colour consistency (SDCM)   | SDCM<3        |
| CRI                         | 80            |
| IK