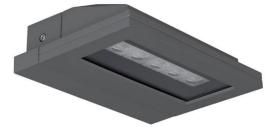

## FLOOD

Lavov outdoor wall light from the family FLOOD with a power of 36W and a optic distribution 45<sup>o</sup>/35<sup>o</sup>. With a total lumen output of 2979Im and an efficiency of 82,75Im/W. Manufactured in Die Cast Aluminium Body, Tempered Glass Cover and finished in Grey colour.

| Item code    | 86.0W17.3351.03<br>Outdoor                                                                                    |  |
|--------------|---------------------------------------------------------------------------------------------------------------|--|
| Product type |                                                                                                               |  |
| Category     | Wall Light                                                                                                    |  |
| Family       | FLOOD                                                                                                         |  |
| Pictograms   | (☐) 50 Hz 220 V<br>60 Hz 240 V<br>850° 80<br>CRI 80                                                           |  |
|              | SDCM         C €         Driver         50000h         IP           3         INCL.         L70B10         65 |  |
|              | IK<br>05/10                                                                                                   |  |