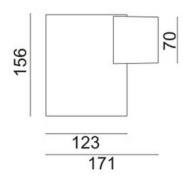

| Dimensions              |            |
|-------------------------|------------|
| Product dimensions (mm) | Ø123x156mm |