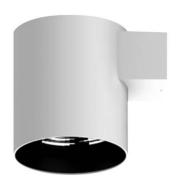

## **WDOWN**

Lavov outdoor wall light from the family WDOWN with a power of 20W and a optic distribution  $15^{\underline{o}}/40^{\underline{o}}$  . With a total lumen output of 1600lm and an efficiency of 80lm/W. Manufactured in Die Cast Aluminium Body, Tempered Glass Cover and finished in White colour.