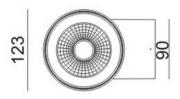

| Dimensions              |            |
|-------------------------|------------|
| Product dimensions (mm) | Ø123x156mm |