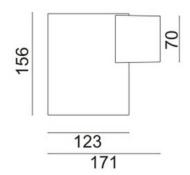

| Dimensions              |            |
|-------------------------|------------|
| Product dimensions (mm) | Ø123x156mm |