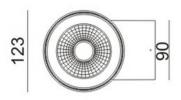

| Dimensions              |            |
|-------------------------|------------|
| Product dimensions (mm) | Ø123x156mm |