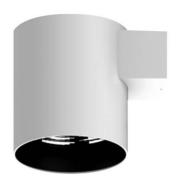

## **WDOWN**

Lavov outdoor wall light from the family WDOWN with a power of 20W and a optic distribution  $15^{\circ\!\!\!/}40^{\circ\!\!\!\!/}$  . With a total lumen output of 1600lm and an efficiency of 80lm/W. Manufactured in Die Cast Aluminium Body, Tempered Glass Cover and finished in Grey colour.