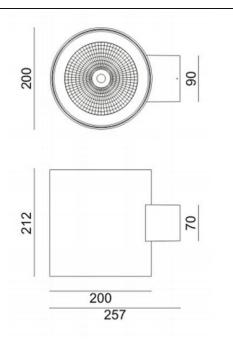

|  |
| Category     |                                                                                                               |  |
| Family       | WDOWN                                                                                                         |  |
| Pictograms   | (☐) 50 Hz 220 V<br>60 Hz 240 V<br>850° 80<br>CRI 80                                                           |  |
|              | SDCM         C €         Driver         50000h         IP           3         INCL.         L70B10         65 |  |
|              | IK<br>05/10                                                                                                   |  |

## Dimensions

**Product dimensions (mm)** 

Ø200x212mm

## Scheme



| Product                     |               |
|-----------------------------|---------------|
| Real power (W)              | 50            |
| Real luminous flux (Lm)     | 4450          |
| Luminous efficiency (Lm/W)  | 89            |
| Beam angle (º)              | 15º/40º       |
| Life time (h)               | 50000h L70B10 |
| IP                          | 65            |
| Electrical class insulation | Class I       |
| Colour                      | Grey          |
| Chip Brand                  | OSRAM         |
| Control gear included       | Yes           |
| Control gear                | ON-OFF        |
| Colour temperature (K)      | 3000          |
| Colour consistency (SDCM)   | SDCM<3        |
| CRI                         | 80            |
| к