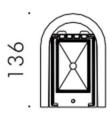

| 10.2          |  |  |
| Real luminous flux (Lm)     | 740           |  |  |
| Luminous efficiency (Lm/W)  | 72.54         |  |  |
| Beam angle (º)              | up&down       |  |  |
| Life time (h)               | 50000h L70B10 |  |  |
| IP                          | 65            |  |  |
| Electrical class insulation | Class I       |  |  |
| Colour                      | Grey          |  |  |
| Chip Brand                  | Lumileds      |  |  |
| Control gear included       | Yes           |  |  |
| Control gear                | ON-OFF        |  |  |
| Colour temperature (K)      | 3000          |  |  |
| Colour consistency (SDCM)   | SDCM<3        |  |  |
| CRI                         | 80            |  |  |
| IK                          | IK10          |  |  |

## **Scheme**