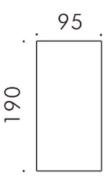

| 10.2          |  |  |
| Real luminous flux (Lm)     | 740           |  |  |
| Luminous efficiency (Lm/W)  | 72.54         |  |  |
| Beam angle (º)              | up&down       |  |  |
| Life time (h)               | 50000h L70B10 |  |  |
| IP                          | 65            |  |  |
| Electrical class insulation | Class I       |  |  |
| Colour                      | Grey          |  |  |
| Chip Brand                  | Lumileds      |  |  |
| Control gear included       | Yes           |  |  |
| Control gear                | ON-OFF        |  |  |
| Colour temperature (K)      | 3000          |  |  |
| Colour consistency (SDCM)   | SDCM<3        |  |  |
| CRI                         | 80            |  |  |
| IK                          | IK10          |  |  |

## **Scheme**