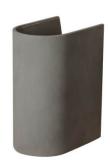

## **TUBE**

Lavov outdoor wall light from the family CONCRETE W with a power of 10,2W and a optic distribution up&down . With a total lumen output of 740lm and an efficiency of 72,54lm/W. Manufactured in Concrete body and tempered glass cover and finished in Grey colour.